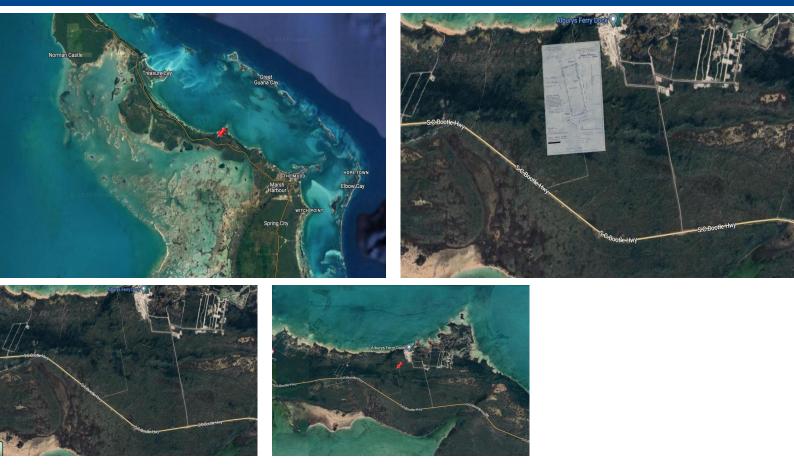

## Lots/Acreage in Marsh Harbour

Don't miss out on this 10 acre investment opportunity in Abaco just 15 minutes away from Marsh Harbour's Leonard Thompson International Airport. Ideally located midway between Marsh Harbour and Treasure Cay, this property is about 1/2 a mile South of the new Red Bay Ferry Dock Terminal and the upcoming Red Bay Marina and Yacht Club Development....read more on our website.