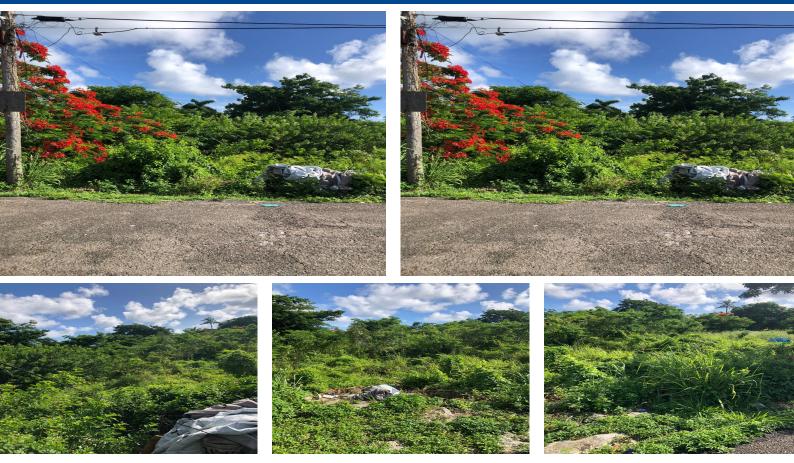

## MINGO AVENUE, Chippingham, New Providence/Paradise

## This lot is a great opportunity to build and develop your dream. It is zoned multi family, capable...

This lot is a great opportunity to build and develop your dream. It is zoned multi family, capable of accommodating up to a fourplex. It is centrally located affording easy access to many major road junctions. The immediate area is fully developed consisting of single and multi family structures. All utilities are installed to the area....read more on our website.

Bedrooms: 0 Bathrooms: 0 Lot Size: 10374 Subdivision: Chippingham Features: Cable

FLAMINGO AVENUE, Chippingham, New Providence/Paradise Island Phone: