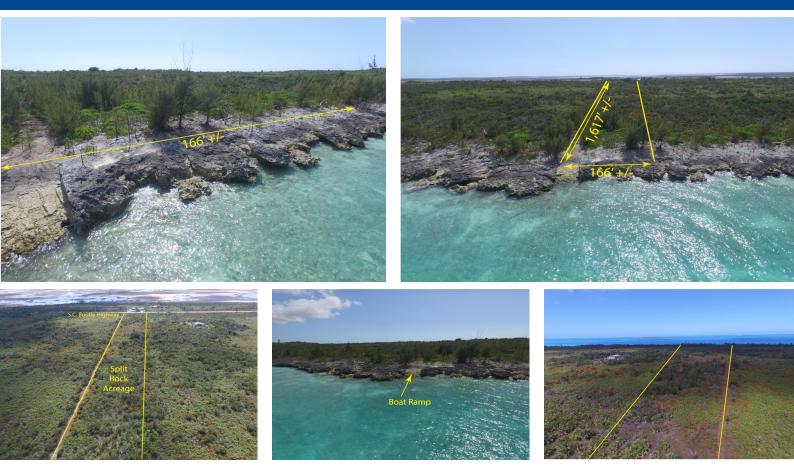

## Lots/Acreage in Treasure Cay

Split Rock elevated waterfront acreage features approximately 6.25 acres of wooded property with  $166\hat{a} \in \mathbb{T}^{M}$  of rocky shoreline on the Sea of Abaco. This property also includes an equal S.C. Bootle Highway frontage. Utilities are all located at the highway frontage. The property is designated open zoned, and with its sloping elevation up to  $30\hat{a} \in \mathbb{T}^{M}$  along its  $1,617\hat{a} \in \mathbb{T}^{M}$  depth, provides the opportunity to construct a private residential home or commercially develop a resort complex, which could include multiple villas. This property offers spectacular views over the Sea of Abaco and includes a excuvated boat ramp to the sea. Explore the many potentials this property offers. The property is located only 5 minutes away from the world famous 3.5 mile Treasure Cay Beach community, Treasure Cay internatio...read more on our website.