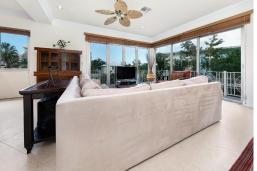

## Condo in Love Beach

Condo in New Providence/Paradise Island

A larger-than-normal apartment is located at Love Beach with three bedrooms, three bathrooms and a powder room. From the front door, one enters a spacious entrance hall that leads directly to the bright open-plan living and dining area that is perfect for entertaining guests. The generously sized kitchen has a breakfast bar, granite countertops, and stainless steel appliances. All bedrooms have en-suite bathrooms. The primary suite is located on the main floor and has a large en-suite with a separate soaking tub and shower, double sink, and separate vanity along with a spacious walk-in closet. There is then a staircase that leads upstairs to the second and third bedrooms along with the laundry cupboard. This approximately 2,400-square-foot condo features 10-foot ceilings and 8-foot solid w...read more on our website.