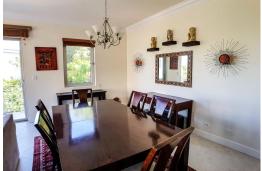

## Condo in Love Beach

Condo in New Providence/Paradise Island

A larger-than-normal apartment is located at Love Beach with three bedrooms, three bathrooms and a powder room. From the front door, one enters a spacious entrance hall that leads directly to the bright open-plan living and dining area that is perfect for entertaining guests. The generously sized kitchen has a breakfast bar, granite countertops, and stainless steel appliances. All bedrooms have en-suite bathrooms. The primary suite is located on the main floor and has a large en-suite with a separate soaking tub and shower, double sink, and separate vanity along with a spacious walk-in closet. There is then a staircase that leads upstairs to the second and third bedrooms along with the laundry cupboard. This approximately 2,400-square-foot condo features 10-foot ceilings and 8-foot solid w...read more on our website.