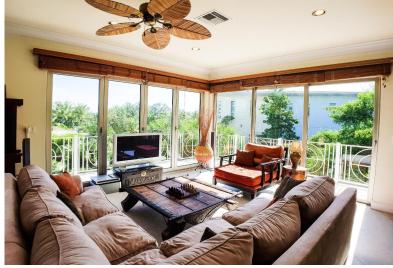

## Condo in Love Beach

Condo in New Providence/Paradise Island

A larger-than-normal apartment is located at Love Beach with three bedrooms, three bathrooms and a powder room. From the front door, one enters a spacious entrance hall that leads directly to the bright open-plan living and dining area that is perfect for entertaining guests. The generously sized kitchen has a breakfast bar, granite countertops, and stainless steel appliances. All bedrooms have en-suite bathrooms. The primary suite is located on the main floor and has a large en-suite with a separate soaking tub and shower, double sink, and separate vanity along with a spacious walk-in closet. There is then a staircase that leads upstairs to the second and third bedrooms along with the laundry cupboard. This approximately 2,400-square-foot condo features 10-foot ceilings and 8-foot solid w...read more on our website.