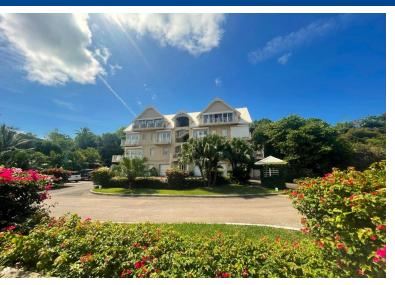

## Condo in Love Beach

Condo in New Providence/Paradise Island

A larger-than-normal apartment is located at Love Beach with three bedrooms, three bathrooms and a powder room. From the front door, one enters a spacious entrance hall that leads directly to the bright open-plan living and dining area that is perfect for entertaining guests. The generously sized kitchen has a breakfast bar, granite countertops, and stainless steel appliances. All bedrooms have en-suite bathrooms. The primary suite is located on the main floor and has a large en-suite with a separate soaking tub and shower, double sink, and separate vanity along with a spacious walk-in closet. There is then a staircase that leads upstairs to the second and third bedrooms along with the laundry cupboard. This approximately 2,400-square-foot condo features 10-foot ceilings and 8-foot solid w...read more on our website.