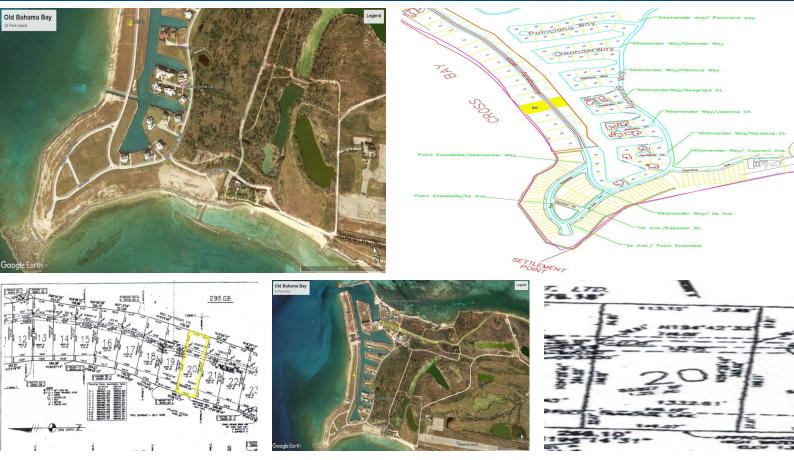

## 20 Pine Island at Old Bahama Bay

## Beautiful Canal and Beach lot in Old Bahama Bay in West End.

This lot makes up Old Bahama Bay which has been designed to include everything you want in a tropical paradise. Old Bahama Bay is an oceanfront resort open suites, a marina, and a customs House featuring fine dining with panoramic views on the second floor and an indoor-outdoor lounge on the first level. There are many outstanding features that make Old Bahama Bay an ideal choice for your second residence or vacation home. And if you're a yacht owner, you'll truly appreciate that every home site has its own private dock. The most amazing area of Old Bahama Bay is Pine Island. Each of the 24 one-acre lots on this site offers 145 feet of ocean front 145 of dockage along a private 8 foot deep canal....read more on our website.

Lot Size: 1.22 acres Maint. Fees: -Subdivision: West End / West Grand Bahama Features: Beach access, Canal Front, Gated

Shelly Gardiner Phone: (242)351-9081 gardinershelly@gmail.com