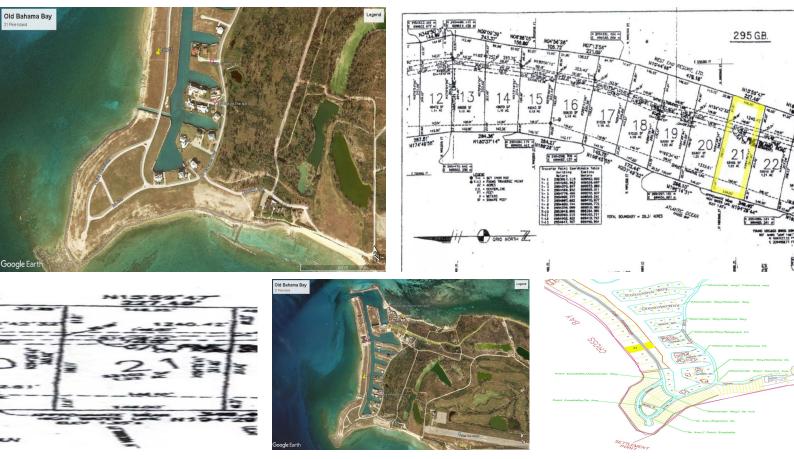

## 21 Pine Island at Old Bahama Bay

Beautiful Canal and Beach lot in Old Bahama Bay in West End.

This lot makes up Old Bahama Bay which has been designed to include everything you want in a tropical paradise. Old Bahama Bay is an oceanfront resort open suites, a marina, and a customs House featuring fine dining with panoramic views on the second floor and an indoor-outdoor lounge on the first level. There are many outstanding features that make Old Bahama Bay an ideal choice for your second residence or vacation home. And if you're a yacht owner, you'll truly appreciate that every home site has its own private dock. The most amazing area of Old Bahama Bay is Pine Island. Each of the 24 one-acre lots on this site offers 145 feet of ocean front 145 of dockage along a private 8 foot deep canal....read more on our website.

Lot Size: 1.22 acres Maint. Fees: -Subdivision: West End / West Grand Bahama Features: Beach access, Canal Front, Condo Fees/Home Owners Fees, Dock, Gated, Marina, Tennis Court

Shelly Gardiner Phone: (242)351-9081 gardinershelly@gmail.com

## \$685,000 ID# 48315 <u>View Online</u> www.sarlesrealty.com