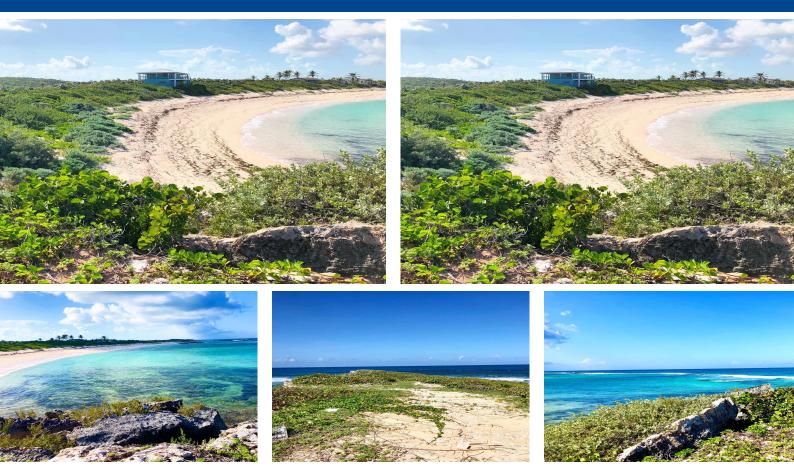

## BLACK POINT AT KINGS BAY, McKanns, Long Island

## Located in beautiful Long Island, Bahamas, this property comprises an ocean front peninsula of 1.75...

Located in beautiful Long Island, Bahamas, this property comprises an ocean front peninsula of 1.75 acres in King's Bay in the McKann's Settlement. With spectacular, 270 degree views of the ocean this site offers a magnificent opportunity to build the home of your dreams in paradise. The convenience of an airport, marina, hotel and restaurants in the nearby Stella Maris development lend to the attractiveness of this property....read more on our website.