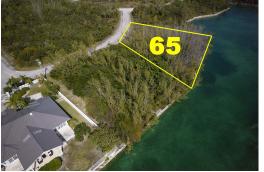

## Scuttler Avenue Waterfront Land

Located on Scuttlers Avenue in the Fortune Bay Subdivision, this single family lot is positioned directly opposite beautiful canal front homes. Boasting a little over 150 feet of water frontage this lot sits opposite Spanish Main drive, home of some of the most prestigious beach front estates. This lot has utilities and is about half an acre in size. Call for more information....read more on our website.

Lot Size: 19,561 sq ft Maint. Fees: -

Subdivision: Fortune Bay Features: Canal Front

James Sarles
Phone: (242) 351-9081
jamessarlesrealty@gmail.com

\$275,000 ID# 48085 <u>View Online</u> www.sarlesrealty.com