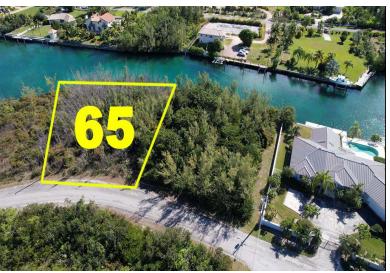

## Scuttler Avenue Waterfront Land

Located on Scuttlers Avenue in the Fortune Bay Subdivision, this single family lot is positioned directly opposite beautiful canal front homes. Boasting a little over 150 feet of water frontage this lot sits opposite Spanish Main drive, home of some of the most prestigious beach front estates. This lot has utilities and is about half an acre in size. Call for more information....read more on our website.

Lot Size: 19,561 sq ft Maint. Fees: -

Subdivision: Fortune Bay Features: Canal Front

James Sarles
Phone: (242) 351-9081
jamessarlesrealty@gmail.com

\$275,000 ID# 48085 <u>View Online</u> www.sarlesrealty.com