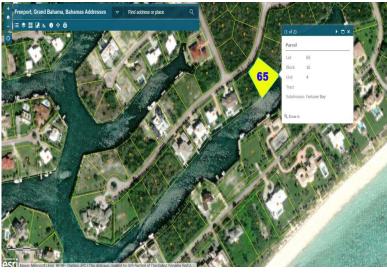

## Scuttler Avenue Waterfront Land

Located on Scuttlers Avenue in the Fortune Bay Subdivision, this single family lot is positioned directly opposite beautiful canal front homes. Boasting a little over 150 feet of water frontage this lot sits opposite Spanish Main drive, home of some of the most prestigious beach front estates. This lot has utilities and is about half an acre in size. Call for more information....read more on our website.

Lot Size: 19,561 sq ft Maint. Fees: -

Subdivision: Fortune Bay Features: Canal Front

James Sarles
Phone: (242) 351-9081
jamessarlesrealty@gmail.com

\$275,000 ID# 48085 <u>View Online</u> www.sarlesrealty.com