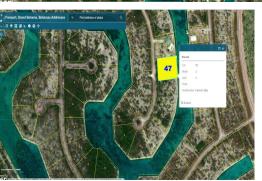

## Cannon Bay Multifamily Land

Located in Cannon Bay Subdivision just off of the Grand Lucayan Waterway this waterfront property boasts 165' of Canal frontage. This piece of property is situated in an area zoned for multifamily high rise. This area is very quiet and the perfect spot for someone with a boat. Measured a little under an acre this lot presents an excellent opportunity for anyone wishing to build anything from a high-end single-family home to a multi-unit dwelling....read more on our website.

Lot Size: 33,000 sq ft

Maint. Fees: -Subdivision: Cannon Bay

Features: Canal Front 165' Canal frontage

Denise Smith
Phone: 242-351-9081
denisevsmith08@gmail.com

\$183,000 ID# 48081 View Online www.sarlesrealty.com