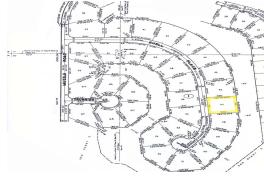

## Cannon Bay Multifamily Land

Located in Cannon Bay Subdivision just off of the Grand Lucayan Waterway this waterfront property boasts 165' of Canal frontage. This piece of property is situated in an area zoned for multifamily high rise. This area is very quiet and the perfect spot for someone with a boat. Measured a little under an acre this lot presents an excellent opportunity for anyone wishing to build anything from a high-end single-family home to a multi-unit dwelling....read more on our website.

Lot Size: 33,000 sq ft

Maint. Fees: -Subdivision: Cannon Bay

Features: Canal Front 165' Canal frontage

Denise Smith
Phone: 242-351-9081
denisevsmith08@gmail.com

\$183,000 ID# 48081 View Online www.sarlesrealty.com