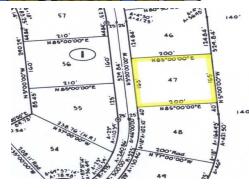

## Cannon Bay Multifamily Land

Located in Cannon Bay Subdivision just off of the Grand Lucayan Waterway this waterfront property boasts 165' of Canal frontage. This piece of property is situated in an area zoned for multifamily high rise. This area is very quiet and the perfect spot for someone with a boat. Measured a little under an acre this lot presents an excellent opportunity for anyone wishing to build anything from a high-end single-family home to a multi-unit dwelling....read more on our website.

Lot Size: 33,000 sq ft

Maint. Fees: -Subdivision: Cannon Bay

Features: Canal Front 165' Canal frontage

Denise Smith
Phone: 242-351-9081
denisevsmith08@gmail.com

\$183,000 ID# 48081 View Online www.sarlesrealty.com