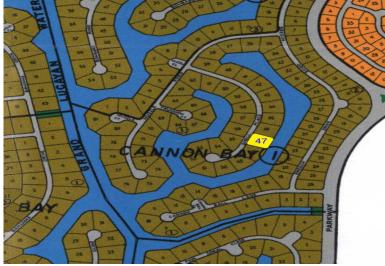

## Cannon Bay Multifamily Land

Located in Cannon Bay Subdivision just off of the Grand Lucayan Waterway this waterfront property boasts 165' of Canal frontage. This piece of property is situated in an area zoned for multifamily high rise. This area is very quiet and the perfect spot for someone with a boat. Measured a little under an acre this lot presents an excellent opportunity for anyone wishing to build anything from a high-end single-family home to a multi-unit dwelling....read more on our website.

Lot Size: 33,000 sq ft

Maint. Fees: -Subdivision: Cannon Bay

Features: Canal Front 165' Canal frontage

Denise Smith
Phone: 242-351-9081
denisevsmith08@gmail.com

\$183,000 ID# 48081 View Online www.sarlesrealty.com