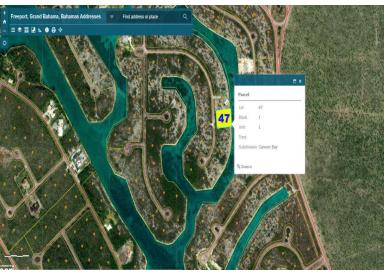

## Cannon Bay Multifamily Land

Located in Cannon Bay Subdivision just off of the Grand Lucayan Waterway this waterfront property boasts 165' of Canal frontage. This piece of property is situated in an area zoned for multifamily high rise. This area is very quiet and the perfect spot for someone with a boat. Measured a little under an acre this lot presents an excellent opportunity for anyone wishing to build anything from a high-end single-family home to a multi-unit dwelling....read more on our website.

Lot Size: 33,000 sq ft

Maint. Fees: -Subdivision: Cannon Bay

Features: Canal Front 165' Canal frontage

Denise Smith
Phone: 242-351-9081
denisevsmith08@gmail.com

\$183,000 ID# 48081 View Online www.sarlesrealty.com