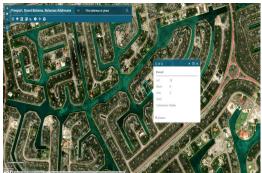

## Derby Waterfront Lot

Affordable Waterfornt Land on Grand Bahama Island

This Grand Bahama canal front property is located in the popular and quickly growing area of Derby, which is a subdivision off of the Grand Lucaya Waterway. Derby offers an affordable option for those seeking Grand Bahama real estate on the water. This canal front lot is zoned multi-family and is perfect for the construction of a duplex, triplex or even a four-plex apartment building. The property measures 16,986 sq ft and features 87 feet of prime waterfront. This lot is just minutes away from Port Lucaya Marketplace and Marina, and Our Lucaya resort....read more on our website.

Lot Size: 16,986 sq ft
Maint. Fees: Subdivision: Derby
Features: Canal Front
MULTIFAMILY LOT FOR
APARTMENT OR HOME
NEXT TO MODERN
DUPLEX
GREAT INCOME

**POTENTIAL** 

Dwayne King Phone: (242)351-9081 dwaynekingsales@gmail.com