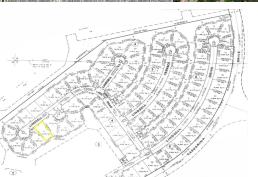

## Derby Waterfront Lot

Affordable Waterfornt Land on Grand Bahama Island

This Grand Bahama canal front property is located in the popular and quickly growing area of Derby, which is a subdivision off of the Grand Lucaya Waterway. Derby offers an affordable option for those seeking Grand Bahama real estate on the water. This canal front lot is zoned multi-family and is perfect for the construction of a duplex, triplex or even a four-plex apartment building. The property measures 16,986 sq ft and features 87 feet of prime waterfront. This lot is just minutes away from Port Lucaya Marketplace and Marina, and Our Lucaya resort....read more on our website.

Lot Size: 16,986 sq ft
Maint. Fees: Subdivision: Derby
Features: Canal Front
MULTIFAMILY LOT FOR
APARTMENT OR HOME
NEXT TO MODERN
DUPLEX
GREAT INCOME

**POTENTIAL** 

Dwayne King Phone: (242)351-9081 dwaynekingsales@gmail.com