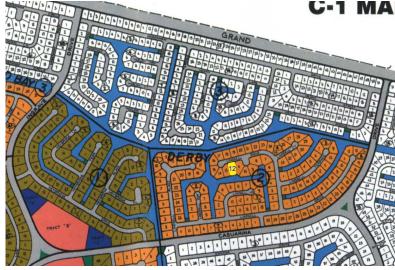

## Derby Waterfront Lot

Affordable Waterfornt Land on Grand Bahama Island

This Grand Bahama canal front property is located in the popular and quickly growing area of Derby, which is a subdivision off of the Grand Lucaya Waterway. Derby offers an affordable option for those seeking Grand Bahama real estate on the water. This canal front lot is zoned multi-family and is perfect for the construction of a duplex, triplex or even a four-plex apartment building. The property measures 16,986 sq ft and features 87 feet of prime waterfront. This lot is just minutes away from Port Lucaya Marketplace and Marina, and Our Lucaya resort....read more on our website.

Lot Size: 16,986 sq ft
Maint. Fees: Subdivision: Derby
Features: Canal Front
MULTIFAMILY LOT FOR
APARTMENT OR HOME
NEXT TO MODERN
DUPLEX
GREAT INCOME

**POTENTIAL** 

Dwayne King Phone: (242)351-9081 dwaynekingsales@gmail.com