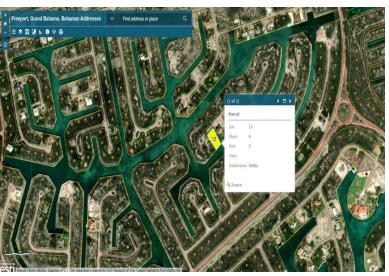

## Derby Waterfront Lot

Affordable Waterfornt Land on Grand Bahama Island

This Grand Bahama canal front property is located in the popular and quickly growing area of Derby, which is a subdivision off of the Grand Lucaya Waterway. Derby offers an affordable option for those seeking Grand Bahama real estate on the water. This canal front lot is zoned multi-family and is perfect for the construction of a duplex, triplex or even a four-plex apartment building. The property measures 16,986 sq ft and features 87 feet of prime waterfront. This lot is just minutes away from Port Lucaya Marketplace and Marina, and Our Lucaya resort....read more on our website.

Lot Size: 16,986 sq ft
Maint. Fees: Subdivision: Derby
Features: Canal Front
MULTIFAMILY LOT FOR
APARTMENT OR HOME
NEXT TO MODERN
DUPLEX
GREAT INCOME

**POTENTIAL** 

Dwayne King Phone: (242)351-9081 dwaynekingsales@gmail.com