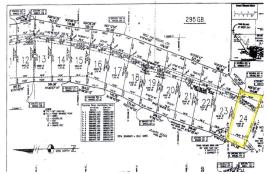

## 24 Pine Island

Beautiful Canal and Beach lot in Old Bahama Bay in West End!

The 150 acres that make up Old Bahama Bay have been designed to include everything you want in a tropical paradise. Old Bahama Bay has an oceanfront resort with 47 open suites, a 200-slip marina, and a new customs House featuring fine dining with panoramic views on the second floor and an indoor-outdoor lounge on the first level. There are many outstanding features that make Old Bahama Bay an ideal choice for your second residence or vacation home. And if you're a yacht owner, you'll truly appreciate that every home site has its own private dock. The most amazing area of Old Bahama Bay is Pine Island. Each of the 24 one-acre lots on this site offers 145 feet of ocean front 145 of dockage along a private 8-foot-deep canal....read more on our website.

Lot Size: 54,404 sq ft
Maint. Fees: \$434 Monthly
Subdivision: West End /
West Grand Bahama
Features: Beach access,
Canal Front, Condo
Fees/Home Owners Fees,
Gated, Ocean front

Shelly Gardiner Phone: (242)351-9081 gardinershelly@gmail.com