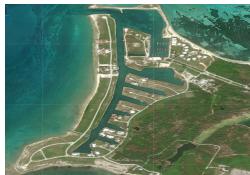

## 24 Pine Island

Beautiful Canal and Beach lot in Old Bahama Bay in West End!

The 150 acres that make up Old Bahama Bay have been designed to include everything you want in a tropical paradise. Old Bahama Bay has an oceanfront resort with 47 open suites, a 200-slip marina, and a new customs House featuring fine dining with panoramic views on the second floor and an indoor-outdoor lounge on the first level. There are many outstanding features that make Old Bahama Bay an ideal choice for your second residence or vacation home. And if you're a yacht owner, you'll truly appreciate that every home site has its own private dock. The most amazing area of Old Bahama Bay is Pine Island. Each of the 24 one-acre lots on this site offers 145 feet of ocean front 145 of dockage along a private 8-foot-deep canal....read more on our website.