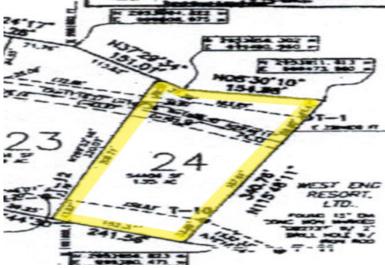

## 24 Pine Island

Beautiful Canal and Beach lot in Old Bahama Bay in West End!

The 150 acres that make up Old Bahama Bay have been designed to include everything you want in a tropical paradise. Old Bahama Bay has an oceanfront resort with 47 open suites, a 200-slip marina, and a new customs House featuring fine dining with panoramic views on the second floor and an indoor-outdoor lounge on the first level. There are many outstanding features that make Old Bahama Bay an ideal choice for your second residence or vacation home. And if you're a yacht owner, you'll truly appreciate that every home site has its own private dock. The most amazing area of Old Bahama Bay is Pine Island. Each of the 24 one-acre lots on this site offers 145 feet of ocean front 145 of dockage along a private 8-foot-deep canal....read more on our website.

Lot Size: 54,404 sq ft
Maint. Fees: \$434 Monthly
Subdivision: West End /
West Grand Bahama
Features: Beach access,
Canal Front, Condo
Fees/Home Owners Fees,
Gated, Ocean front

Shelly Gardiner Phone: (242)351-9081 gardinershelly@gmail.com