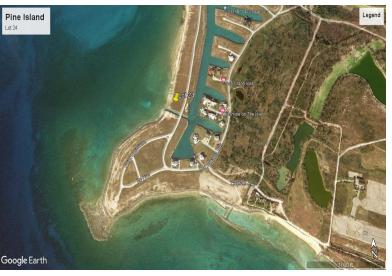

## 24 Pine Island

Beautiful Canal and Beach lot in Old Bahama Bay in West End!

The 150 acres that make up Old Bahama Bay have been designed to include everything you want in a tropical paradise. Old Bahama Bay has an oceanfront resort with 47 open suites, a 200-slip marina, and a new customs House featuring fine dining with panoramic views on the second floor and an indoor-outdoor lounge on the first level. There are many outstanding features that make Old Bahama Bay an ideal choice for your second residence or vacation home. And if you're a yacht owner, you'll truly appreciate that every home site has its own private dock. The most amazing area of Old Bahama Bay is Pine Island. Each of the 24 one-acre lots on this site offers 145 feet of ocean front 145 of dockage along a private 8-foot-deep canal....read more on our website.