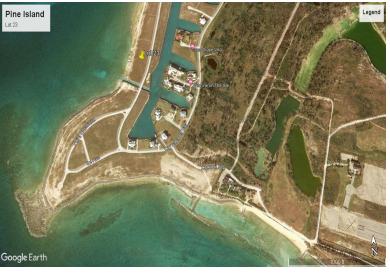

## 23 Pine Island

## Beautiful Canal and Beach lot in Old Bahama Bay in West End!

Beautiful Canal and Beach lot in Old Bahama Bay in West End!

Old Bahama Bay is an oceanfront resort open suite, a marina, and a customs House featuring fine dining with panoramic views on the second floor and an indoor-outdoor lounge on the first level. There are many outstanding features that make Old Bahama Bay an ideal choice for your second residence or vacation home. And if you're a yacht owner, you'll truly appreciate that every home site has its own private dock. The most amazing area of Old Bahama Bay is Pine Island. Each of the 24 one-acre lots on this site offers 145 feet of ocean front 145 of dockage along a private 8-foot-deep canal.