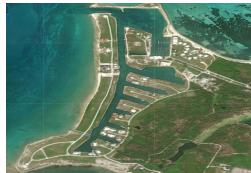

## Beautiful Canal and Beach lot in Old Bahama Bay in West End!

Beautiful Canal and Beach lot in Old Bahama Bay in West End!

Old Bahama Bay is an oceanfront resort open suite, a marina, and a customs House featuring fine dining with panoramic views on the second floor and an indoor-outdoor lounge on the first level. There are many outstanding features that make Old Bahama Bay an ideal choice for your second residence or vacation home. And if you're a yacht owner, you'll truly appreciate that every home site has its own private dock. The most amazing area of Old Bahama Bay is Pine Island. Each of the 24 one-acre lots on this site offers 145 feet of ocean front 145 of dockage along a private 8-foot-deep canal.