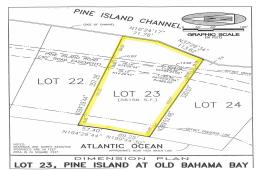

## 23 Pine Island

## Beautiful Canal and Beach lot in Old Bahama Bay in West End!

Beautiful Canal and Beach lot in Old Bahama Bay in West End!

Old Bahama Bay is an oceanfront resort open suite, a marina, and a customs House featuring fine dining with panoramic views on the second floor and an indoor-outdoor lounge on the first level. There are many outstanding features that make Old Bahama Bay an ideal choice for your second residence or vacation home. And if you're a yacht owner, you'll truly appreciate that every home site has its own private dock. The most amazing area of Old Bahama Bay is Pine Island. Each of the 24 one-acre lots on this site offers 145 feet of ocean front 145 of dockage along a private 8-foot-deep canal.

...read more on our website.

Lot Size: 56,156 sq ft
Maint. Fees: \$434 Monthly
Subdivision: West End /
West Grand Bahama
Features: Beach access,
Canal Front, Condo
Fees/Home Owners Fees,

Gated

Shelly Gardiner
Phone: (242)351-9081
gardinershelly@gmail.com