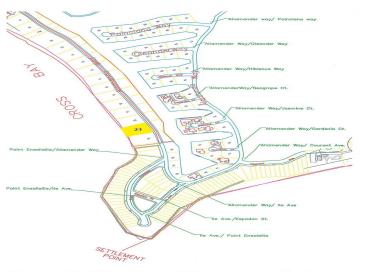

## 23 Pine Island

## Beautiful Canal and Beach lot in Old Bahama Bay in West End!

Beautiful Canal and Beach lot in Old Bahama Bay in West End!

Old Bahama Bay is an oceanfront resort open suite, a marina, and a customs House featuring fine dining with panoramic views on the second floor and an indoor-outdoor lounge on the first level. There are many outstanding features that make Old Bahama Bay an ideal choice for your second residence or vacation home. And if you're a yacht owner, you'll truly appreciate that every home site has its own private dock. The most amazing area of Old Bahama Bay is Pine Island. Each of the 24 one-acre lots on this site offers 145 feet of ocean front 145 of dockage along a private 8-foot-deep canal.