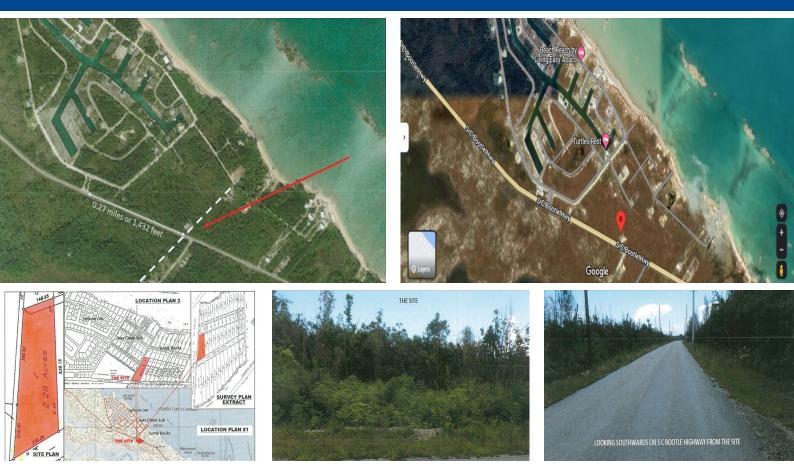

## Lots/Acreage in Turtle Rocks

This 2.28 acre parcel of land is located in the vicinity of Joe's Creek, just southeast of Leisure Lee and just a few feet from the S.C.Bootle Highway. There is mature, natural vegetation on the lot. Zoned multi-family, this lot has great development potential....read more on our website.