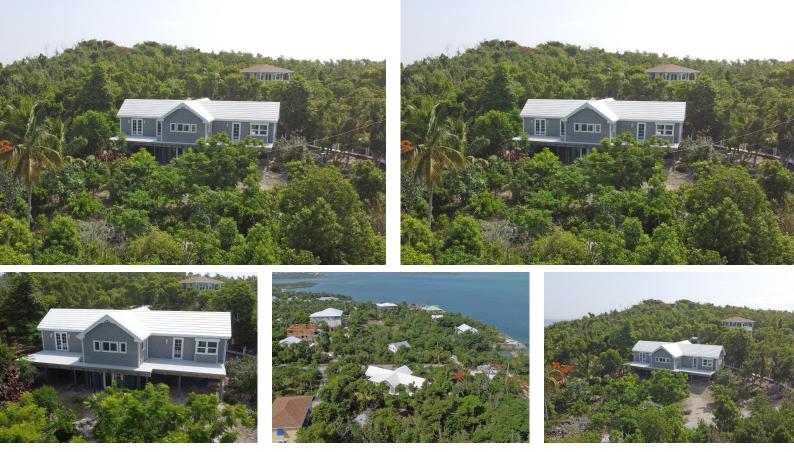

## Single Family Home in Elbow Cay

Single Family Home in Abaco

Dun Lough is a newly built 1,500-sq. ft. steel-frame home featuring 3 bedrooms and 3 bathrooms located in the quiet subdivision of Buttonwood Bay in the heart of Elbow Cay in Abaco. True to its name which means "High Place― in Scottish, Dun Lough is situated on an elevated lot that offers water views from the bright and airy main floor of the house which consists of an open plan layout where the kitchen, dining, and living rooms flow seamlessly together maximizing gathering and entertainment space. Long vertical windows and soft hues enhance this flow-through living space to best capture natural light and ceilings and floors are Georgia cypress and Canadian red pine, respectively, further enhancing the home's chic rustic feel. This open gathering space is bookended by an en-suite mas...read more on our website.

Bedrooms: 3 Bathrooms: 3 Lot Size: 14327 Living Area: 2216 Subdivision: Elbow Cay Features: Unfurnished

James Sarles Phone: (242) 351-9081 info@sarlesrealty.com