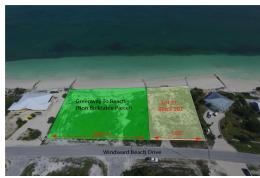

## Lots/Acreage in Treasure Cay

Lots/Acreage in Abaco

"Windward Palms― boasts the highest elevated and cleared beachfront lot located on inviting Windward Beach. It offers 105' of pristine, sandy white beach frontage on a 16,900 s/f parcel. This choice residential parcel features a south easterly exposure and enjoys breath-taking sunrises over the Sea of Abaco. The property includes a concrete wall on all four sides, plus an iron entrance gate. All utilities, including water, electricity, telephone, cable TV, high speed internet and garbage collection are available at the property road boundary. Adjacent to this property on one side is a 200' wide, non-buildable beach access parcel, which creates a comfortable boundary between neighbours. The residential resort community of Treasure Cay is located less than 1 hour from South Florida o…read more on our website.