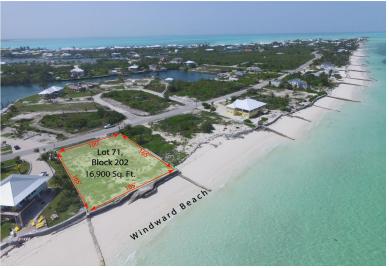

## Lots/Acreage in Treasure Cay

Lots/Acreage in Abaco

"Windward Palms― boasts the highest elevated and cleared beachfront lot located on inviting Windward Beach. It offers 105' of pristine, sandy white beach frontage on a 16,900 s/f parcel. This choice residential parcel features a south easterly exposure and enjoys breath-taking sunrises over the Sea of Abaco. The property includes a concrete wall on all four sides, plus an iron entrance gate. All utilities, including water, electricity, telephone, cable TV, high speed internet and garbage collection are available at the property road boundary. Adjacent to this property on one side is a 200' wide, non-buildable beach access parcel, which creates a comfortable boundary between neighbours. The residential resort community of Treasure Cay is located less than 1 hour from South Florida o…read more on our website.