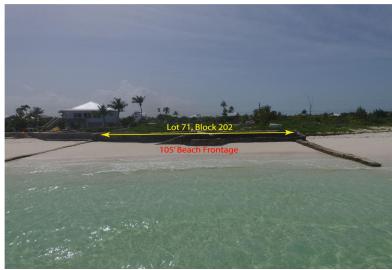

## Lots/Acreage in Treasure Cay

Lots/Acreage in Abaco

"Windward Palms― boasts the highest elevated and cleared beachfront lot located on inviting Windward Beach. It offers 105' of pristine, sandy white beach frontage on a 16,900 s/f parcel. This choice residential parcel features a south easterly exposure and enjoys breath-taking sunrises over the Sea of Abaco. The property includes a concrete wall on all four sides, plus an iron entrance gate. All utilities, including water, electricity, telephone, cable TV, high speed internet and garbage collection are available at the property road boundary. Adjacent to this property on one side is a 200' wide, non-buildable beach access parcel, which creates a comfortable boundary between neighbours. The residential resort community of Treasure Cay is located less than 1 hour from South Florida o…read more on our website.