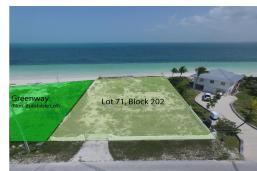

## Lots/Acreage in Treasure Cay

Lots/Acreage in Abaco

"Windward Palms― boasts the highest elevated and cleared beachfront lot located on inviting Windward Beach. It offers 105' of pristine, sandy white beach frontage on a 16,900 s/f parcel. This choice residential parcel features a south easterly exposure and enjoys breath-taking sunrises over the Sea of Abaco. The property includes a concrete wall on all four sides, plus an iron entrance gate. All utilities, including water, electricity, telephone, cable TV, high speed internet and garbage collection are available at the property road boundary. Adjacent to this property on one side is a 200' wide, non-buildable beach access parcel, which creates a comfortable boundary between neighbours. The residential resort community of Treasure Cay is located less than 1 hour from South Florida o…read more on our website.