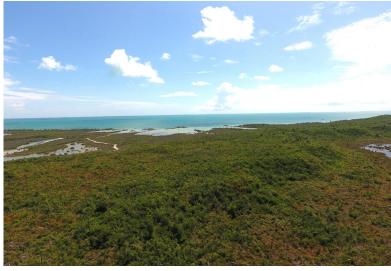

## Lots/Acreage in Marsh Harbour

Lots/Acreage in Abaco

Gated property consisting of just over four acres next to a thriving new community in the area known as Red Bay and Loggerhead Creek. This parcel offers water views as it is elevated. Electricity is at the boundary making life easier from the start. Don't miss this opportunity to have your very own acreage in a safe environment....read more on our website.