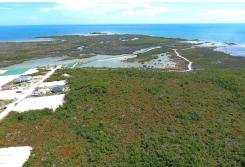

## Lots/Acreage in Marsh Harbour

Lots/Acreage in Abaco

Gated property consisting of just over four acres next to a thriving new community in the area known as Red Bay and Loggerhead Creek. This parcel offers water views as it is elevated. Electricity is at the boundary making life easier from the start. Don't miss this opportunity to have your very own acreage in a safe environment....read more on our website.