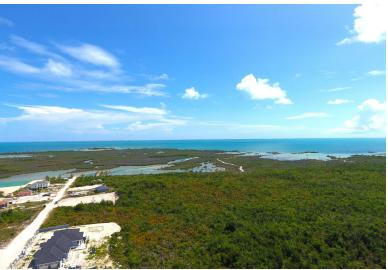

## Lots/Acreage in Marsh Harbour

Lots/Acreage in Abaco

Gated property consisting of just over four acres next to a thriving new community in the area known as Red Bay and Loggerhead Creek. This parcel offers water views as it is elevated. Electricity is at the boundary making life easier from the start. Don't miss this opportunity to have your very own acreage in a safe environment....read more on our website.