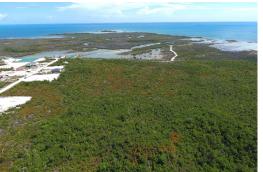

## Lots/Acreage in Marsh Harbour

Lots/Acreage in Abaco

Gated property consisting of just over four acres next to a thriving new community in the area known as Red Bay and Loggerhead Creek. This parcel offers water views as it is elevated. Electricity is at the boundary making life easier from the start. Don't miss this opportunity to have your very own acreage in a safe environment....read more on our website.