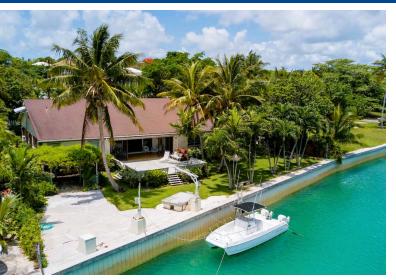

## Single Family Home in Eastern Road

Single Family Home in New Providence/Paradise Island

This is a rare opportunity to own a beautiful home on Little Hermitage Creek, Eastern Road. Little Hermitage Creek is a privately developed area consisting of only 11 lots all with water frontage, a boater's dream. The property offers a fully enclosed garden with lush tropical landscaping and mature fruit trees, and 120 ft of bulkhead with amazing views down the creek and out to the sea. The master bedroom is conveniently located on the ground floor, along with two additional bedrooms. The open living/dining area boasts high ceilings, a working fireplace and opens up to the large waterfront deck. The bright, spacious kitchen includes a breakfast nook and leads to a charming Family room with water views. Other amenities include pine wood floors, a swimming pool, large patio, pool house with...read more on our website.