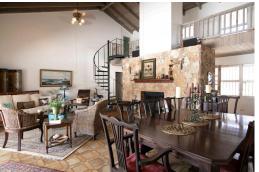

## Single Family Home in Eastern Road

Single Family Home in New Providence/Paradise Island

This is a rare opportunity to own a beautiful home on Little Hermitage Creek, Eastern Road. Little Hermitage Creek is a privately developed area consisting of only 11 lots all with water frontage, a boater's dream. The property offers a fully enclosed garden with lush tropical landscaping and mature fruit trees, and 120 ft of bulkhead with amazing views down the creek and out to the sea. The master bedroom is conveniently located on the ground floor, along with two additional bedrooms. The open living/dining area boasts high ceilings, a working fireplace and opens up to the large waterfront deck. The bright, spacious kitchen includes a breakfast nook and leads to a charming Family room with water views. Other amenities include pine wood floors, a swimming pool, large patio, pool house with...read more on our website.