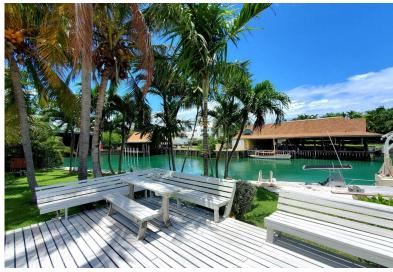

## Single Family Home in Eastern Road

Single Family Home in New Providence/Paradise Island

This is a rare opportunity to own a beautiful home on Little Hermitage Creek, Eastern Road. Little Hermitage Creek is a privately developed area consisting of only 11 lots all with water frontage, a boater's dream. The property offers a fully enclosed garden with lush tropical landscaping and mature fruit trees, and 120 ft of bulkhead with amazing views down the creek and out to the sea. The master bedroom is conveniently located on the ground floor, along with two additional bedrooms. The open living/dining area boasts high ceilings, a working fireplace and opens up to the large waterfront deck. The bright, spacious kitchen includes a breakfast nook and leads to a charming Family room with water views. Other amenities include pine wood floors, a swimming pool, large patio, pool house with...read more on our website.