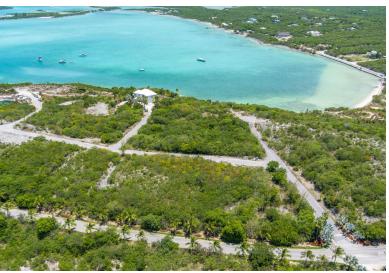

## Lots/Acreage in February Point

Lots/Acreage in Exuma & Exuma Cays

Located in the luxury gated resort community of February Point in Great Exuma, this 14,750-sq. ft. lot is a wonderful opportunity to acquire a private residential lot with stunning panoramic water views at a competitive price. This south-facing lot situated toward the western end of this gated community is just a short walk to the subdivision's impeccably maintained tennis courts and a quick golf cart ride to the clubhouse, private beach, and swimming pool. February Point is ideally suited for investors in search of income-producing properties as the short-term rental market in this exclusive enclave is among the most active in the Exumas. Featuring beach access, a community marina, an incredibly beautiful infinity pool overlooking the turquoise Bahamian waters, a restaurant and bar, a s…read more on our website.