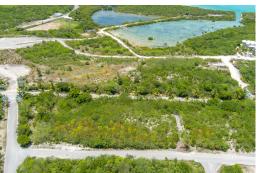

## Lots/Acreage in February Point

Lots/Acreage in Exuma & Exuma Cays

Located in the luxury gated resort community of February Point in Great Exuma, this 14,750-sq. ft. lot is a wonderful opportunity to acquire a private residential lot with stunning panoramic water views at a competitive price. This south-facing lot situated toward the western end of this gated community is just a short walk to the subdivision's impeccably maintained tennis courts and a quick golf cart ride to the clubhouse, private beach, and swimming pool. February Point is ideally suited for investors in search of income-producing properties as the short-term rental market in this exclusive enclave is among the most active in the Exumas. Featuring beach access, a community marina, an incredibly beautiful infinity pool overlooking the turquoise Bahamian waters, a restaurant and bar, a s…read more on our website.