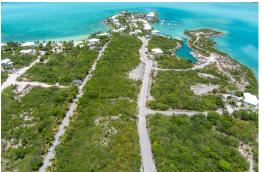

## Lots/Acreage in February Point

Lots/Acreage in Exuma & Exuma Cays

Located in the luxury gated resort community of February Point in Great Exuma, this 14,750-sq. ft. lot is a wonderful opportunity to acquire a private residential lot with stunning panoramic water views at a competitive price. This south-facing lot situated toward the western end of this gated community is just a short walk to the subdivision's impeccably maintained tennis courts and a quick golf cart ride to the clubhouse, private beach, and swimming pool. February Point is ideally suited for investors in search of income-producing properties as the short-term rental market in this exclusive enclave is among the most active in the Exumas. Featuring beach access, a community marina, an incredibly beautiful infinity pool overlooking the turquoise Bahamian waters, a restaurant and bar, a s…read more on our website.