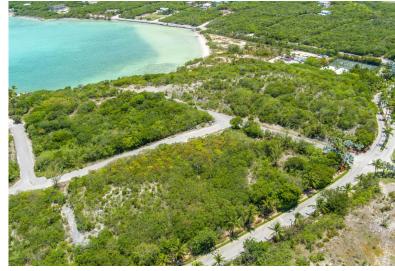

## Lots/Acreage in February Point

Lots/Acreage in Exuma & Exuma Cays

Located in the luxury gated resort community of February Point in Great Exuma, this 14,750-sq. ft. lot is a wonderful opportunity to acquire a private residential lot with stunning panoramic water views at a competitive price. This south-facing lot situated toward the western end of this gated community is just a short walk to the subdivision's impeccably maintained tennis courts and a quick golf cart ride to the clubhouse, private beach, and swimming pool. February Point is ideally suited for investors in search of income-producing properties as the short-term rental market in this exclusive enclave is among the most active in the Exumas. Featuring beach access, a community marina, an incredibly beautiful infinity pool overlooking the turquoise Bahamian waters, a restaurant and bar, a s…read more on our website.