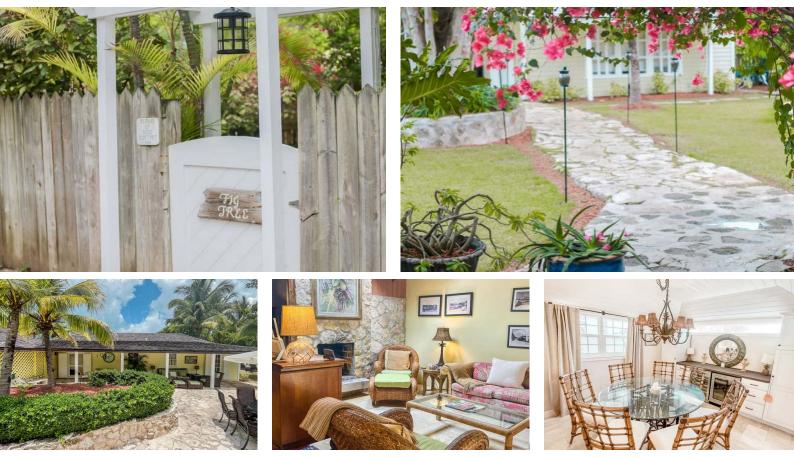

## **Single Family Home in Eleuthera**

"Fig Tree― is a lovely home sitting in its own tropical garden on Harbour Island. The large property is completely fenced in and landscaped for total privacy. The 3 bed/3 bath house is well-maintained with newly upgraded kitchen. "Fig Tree― offers outdoor entertaining at its best. Perfect for families that love the outdoors - being outside around the pool, playing in the large yard or BBQing. This is total kid friendly atmosphere! Centrally located one block up from Valentine's Resort & Marina and a short walk or golf cart ride over Juicy Hill to the famous Pink Sand Beach. Enjoy a truly relaxing family island lifestyle at "Fig Tree―!...read more on our website.

Bedrooms: 3 Bathrooms: 3 Lot Size: 16700 Living Area: 2500 Subdivision: Harbour Island Features: Garden Area, Swimming Pool, Fully Fenced, Stand-by Generator, Furnished

James Sarles Phone: (242) 351-9081 info@sarlesrealty.com