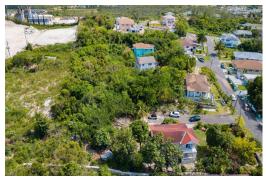

## Lots/Acreage in Baillou Hill Estates

Lots/Acreage in New Providence/Paradise Island

Demand has increased and supplies are low for multifamily lots in New Providence. This development not only offers open zoned virgin land, ready for development; it is hilltop, with panoramic views of New Providence, away from the fear of floods and perched in a location where a new gated community can be envisioned. The possibilities are limitless. The location is prime, centrally located, yet remote. This 2.17 acres plot is suitable for many uses or can be developed as a Subdivision with condos and single family homes that would sell like hot cake at reasonable prices. What are you waiting for? Now is the time to make your dream and the Bahamian dream reality....read more on our website.

Bedrooms: 0
Bathrooms: 0
Lot Size: 94525
Living Area: 94525
Subdivision: Baillou Hill

Estates

Features: None

James Sarles Phone: (242) 351-9081 info@sarlesrealty.com

\$1.250,000 ID# 46476 <u>View Online</u> www.sarlesrealty.com