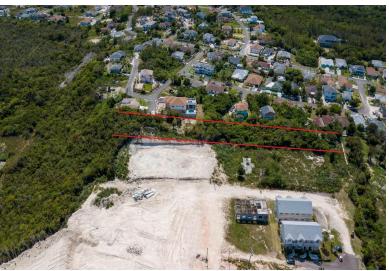

## Lots/Acreage in Baillou Hill Estates

Lots/Acreage in New Providence/Paradise Island

Demand has increased and supplies are low for multifamily lots in New Providence. This development not only offers open zoned virgin land, ready for development; it is hilltop, with panoramic views of New Providence, away from the fear of floods and perched in a location where a new gated community can be envisioned. The possibilities are limitless. The location is prime, centrally located, yet remote. This 2.17 acres plot is suitable for many uses or can be developed as a Subdivision with condos and single family homes that would sell like hot cake at reasonable prices. What are you waiting for? Now is the time to make your dream and the Bahamian dream reality....read more on our website.

Bedrooms: 0
Bathrooms: 0
Lot Size: 94525
Living Area: 94525
Subdivision: Baillou Hill

Estates

Features: None

James Sarles Phone: (242) 351-9081 info@sarlesrealty.com

\$1.250,000 ID# 46476 <u>View Online</u> www.sarlesrealty.com