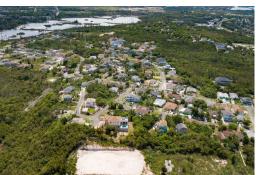

## Lots/Acreage in Baillou Hill Estates

Lots/Acreage in New Providence/Paradise Island

Demand has increased and supplies are low for multifamily lots in New Providence. This development not only offers open zoned virgin land, ready for development; it is hilltop, with panoramic views of New Providence, away from the fear of floods and perched in a location where a new gated community can be envisioned. The possibilities are limitless. The location is prime, centrally located, yet remote. This 2.17 acres plot is suitable for many uses or can be developed as a Subdivision with condos and single family homes that would sell like hot cake at reasonable prices. What are you waiting for? Now is the time to make your dream and the Bahamian dream reality....read more on our website.

Bedrooms: 0
Bathrooms: 0
Lot Size: 94525
Living Area: 94525
Subdivision: Baillou Hill

Estates

Features: None

James Sarles Phone: (242) 351-9081 info@sarlesrealty.com

\$1.250,000 ID# 46476 <u>View Online</u> www.sarlesrealty.com