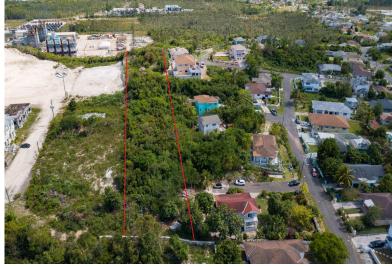

## Lots/Acreage in Baillou Hill Estates

Lots/Acreage in New Providence/Paradise Island

Demand has increased and supplies are low for multifamily lots in New Providence. This development not only offers open zoned virgin land, ready for development; it is hilltop, with panoramic views of New Providence, away from the fear of floods and perched in a location where a new gated community can be envisioned. The possibilities are limitless. The location is prime, centrally located, yet remote. This 2.17 acres plot is suitable for many uses or can be developed as a Subdivision with condos and single family homes that would sell like hot cake at reasonable prices. What are you waiting for? Now is the time to make your dream and the Bahamian dream reality....read more on our website.

Bedrooms: 0
Bathrooms: 0
Lot Size: 94525
Living Area: 94525
Subdivision: Baillou Hill

Estates

Features: None

James Sarles Phone: (242) 351-9081 info@sarlesrealty.com

\$1.250,000 ID# 46476 <u>View Online</u> www.sarlesrealty.com