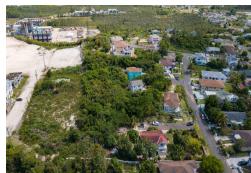

## Lots/Acreage in Baillou Hill Estates

Lots/Acreage in New Providence/Paradise Island

Demand has increased and supplies are low for multifamily lots in New Providence. This development not only offers open zoned virgin land, ready for development; it is hilltop, with panoramic views of New Providence, away from the fear of floods and perched in a location where a new gated community can be envisioned. The possibilities are limitless. The location is prime, centrally located, yet remote. This 2.17 acres plot is suitable for many uses or can be developed as a Subdivision with condos and single family homes that would sell like hot cake at reasonable prices. What are you waiting for? Now is the time to make your dream and the Bahamian dream reality....read more on our website.

Bedrooms: 0
Bathrooms: 0
Lot Size: 94525
Living Area: 94525
Subdivision: Baillou Hill

Estates

Features: None

James Sarles Phone: (242) 351-9081 info@sarlesrealty.com

\$1.250,000 ID# 46476 <u>View Online</u> www.sarlesrealty.com