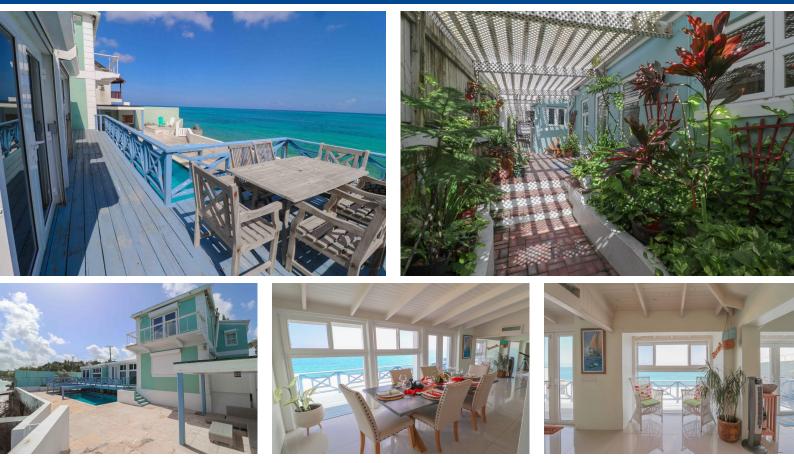

## Single Family Home in New Providence/Paradise Island

Perfectly placed on 75 feet of oceanfront, Windrush is a recently-renovated family home located on West Bay St. The 2,800 sq.ft ocean loverâ $\in^{TM}$ s dream features unobstructed ocean views from itâ $\in^{TM}$ s open-concept living areas, two bedrooms and home office. Lush gardens surround the 5,440 sq.ft property and features a  $30\hat{a}\in^{TM}x15\hat{a}\in^2$  swimming pool, expansive outdoor patio, and convenient beach access with a private staircase. Hurricane impact windows and doors, and an eco-friendly generator are new additions to the home as of 2020. This property is zoned both residentially and commercially and also comes semi-furnished....read more on our website.

Bedrooms: 2 Bathrooms: 3 Lot Size: 2800 Living Area: 2800 Subdivision: West Bay Street Features: Main Level Entry, Hurricane Windows

James Sarles Phone: (242) 351-9081 info@sarlesrealty.com