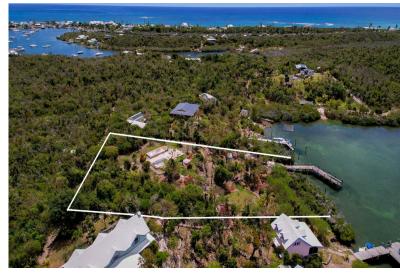

## Lots/Acreage in Elbow Cay

Lots/Acreage in Abaco

A hidden treasure, offering privacy, private dock, excellent elevation and amazing foliage - truly a nature lover's dream! Accessible only by boat located in a very peaceful, protected area of Elbow known as Fry's Mangrove. Alpha Sierra has extremely good elevation affording views of Hope Town harbour, the lighthouse, Lubbers, Tilloo, Great Abaco and beyond. The property is teaming with tropical vegetation, fruit trees, and flowering plants. Almost one acre of land with 145' of shoreline, 70' dock with 50 amp service, and a boat ramp. A short ride by boat, or paddleboard to Firefly, Abaco Inn, and the historical settlement of Hope Town. The previously existing home has been torn down; floor plans are available and may be useful going forward. A 10,000 gallon cistern and a small outbuilding...read more on our website.