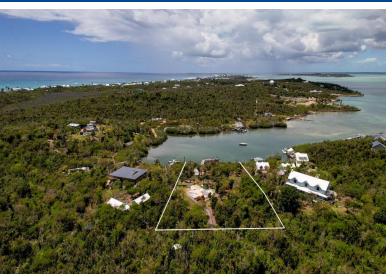

## Lots/Acreage in Elbow Cay

Lots/Acreage in Abaco

A hidden treasure, offering privacy, private dock, excellent elevation and amazing foliage - truly a nature lover's dream! Accessible only by boat located in a very peaceful, protected area of Elbow known as Fry's Mangrove. Alpha Sierra has extremely good elevation affording views of Hope Town harbour, the lighthouse, Lubbers, Tilloo, Great Abaco and beyond. The property is teaming with tropical vegetation, fruit trees, and flowering plants. Almost one acre of land with 145' of shoreline, 70' dock with 50 amp service, and a boat ramp. A short ride by boat, or paddleboard to Firefly, Abaco Inn, and the historical settlement of Hope Town. The previously existing home has been torn down; floor plans are available and may be useful going forward. A 10,000 gallon cistern and a small outbuilding...read more on our website.