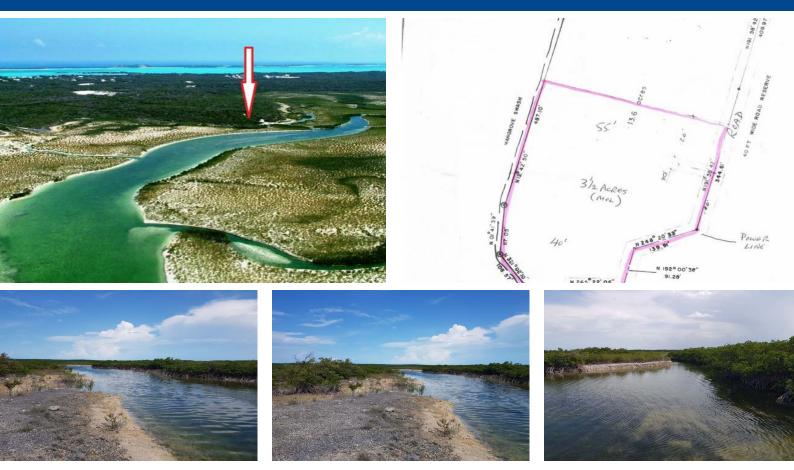

## Lots/Acreage in Hooper's Bay

## Lots/Acreage in Exuma & Exuma Cays

This 3.5 acre parcel of land, located on the southern shoreline of Hoopers Bay, would be the ideal location for a Bonefish Lodge. It has elevations of 55 feet above sea level offering beautiful views of mangrove creeks and bonefish slats. The clear unspoiled water surroung the mangroves are rich in wildlife and provide protected breeding grounds for many species of marine life. Electricity is available to the lot. Water can be provided by drilling a well, rainwater cistern or reverse osmosis....read more on our website.

Bedrooms: 0 Bathrooms: 0 Lot Size: 152460 Living Area: 0 Subdivision: Hooper's Bay Features: None

James Sarles Phone: (242) 351-9081 info@sarlesrealty.com