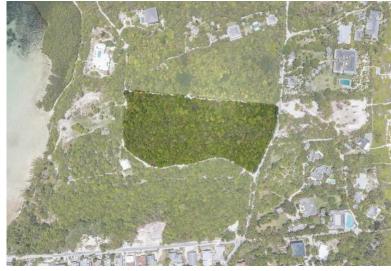

## Lots/Acreage in Harbour Island

**Lots/Acreage in Eleuthera** 

Awesome acreage located in The Narrows of Harbour Island. This elevated 4+ acre parcel of land offers incredible ocean views in a lush private setting. Nearby access to Harbour Island's world-famous pink sand beach and to the bay side for boating. Rare opportunity for building your exclusive Bahamas retreat in one of the most sought after areas of Harbour Island....read more on our website.