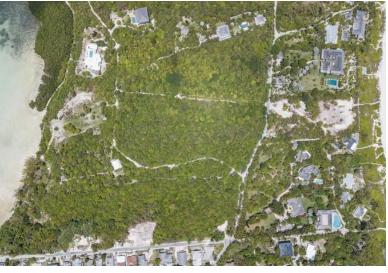

## Lots/Acreage in Harbour Island

**Lots/Acreage in Eleuthera** 

Awesome acreage located in The Narrows of Harbour Island. This elevated 4+ acre parcel of land offers incredible ocean views in a lush private setting. Nearby access to Harbour Island's world-famous pink sand beach and to the bay side for boating. Rare opportunity for building your exclusive Bahamas retreat in one of the most sought after areas of Harbour Island....read more on our website.