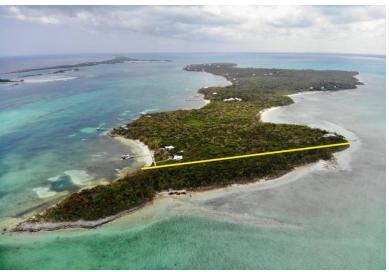

## Lots/Acreage in Lubbers Quarters

Lots/Acreage in Abaco

Amazing waterfront location with over 1,900 linear feet of shoreline on over 6 acres. This property is the very northernmost acreage on Lubbers Quarters placing it in very close proximity to both Elbow Cay and Marsh Harbour. It is already sub-divided, making for easy development and/or partial resale. Beautiful turquoise waters surround the entire property with views of Tahiti Beach and White Sound on Elbow Cay just across the water. Call today for more info on this stunning and unique opportunity....read more on our website.