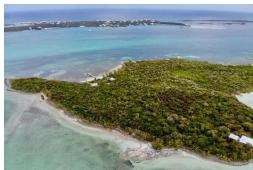

## Lots/Acreage in Lubbers Quarters

Lots/Acreage in Abaco

Amazing waterfront location with over 1,900 linear feet of shoreline on over 6 acres. This property is the very northernmost acreage on Lubbers Quarters placing it in very close proximity to both Elbow Cay and Marsh Harbour. It is already sub-divided, making for easy development and/or partial resale. Beautiful turquoise waters surround the entire property with views of Tahiti Beach and White Sound on Elbow Cay just across the water. Call today for more info on this stunning and unique opportunity....read more on our website.