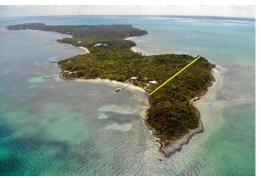

## Lots/Acreage in Lubbers Quarters

Lots/Acreage in Abaco

Amazing waterfront location with over 1,900 linear feet of shoreline on over 6 acres. This property is the very northernmost acreage on Lubbers Quarters placing it in very close proximity to both Elbow Cay and Marsh Harbour. It is already sub-divided, making for easy development and/or partial resale. Beautiful turquoise waters surround the entire property with views of Tahiti Beach and White Sound on Elbow Cay just across the water. Call today for more info on this stunning and unique opportunity....read more on our website.