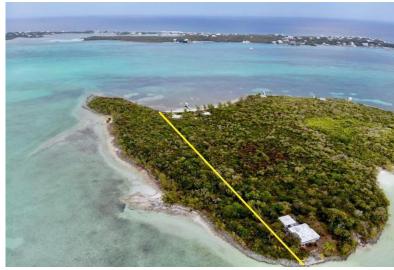

## Lots/Acreage in Lubbers Quarters

Lots/Acreage in Abaco

Amazing waterfront location with over 1,900 linear feet of shoreline on over 6 acres. This property is the very northernmost acreage on Lubbers Quarters placing it in very close proximity to both Elbow Cay and Marsh Harbour. It is already sub-divided, making for easy development and/or partial resale. Beautiful turquoise waters surround the entire property with views of Tahiti Beach and White Sound on Elbow Cay just across the water. Call today for more info on this stunning and unique opportunity....read more on our website.