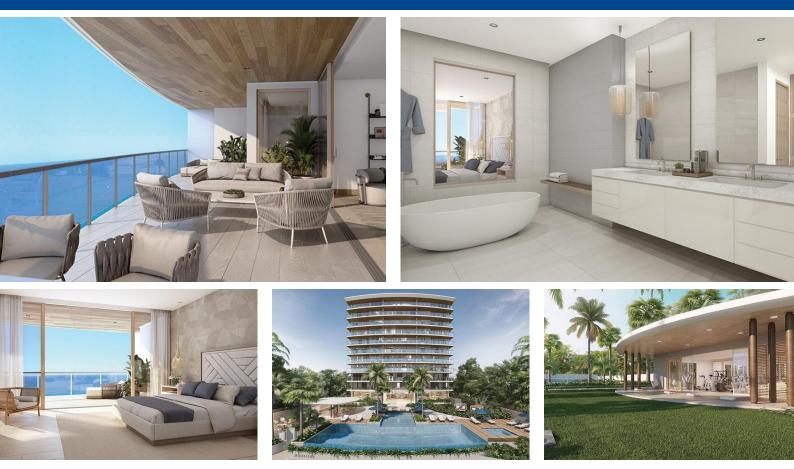

## **Condo in New Providence/Paradise Island**

With the feeling of a single family home and none of the maintenance associated, this spectacular condo has a large balcony leading out to a gorgeous infinity pool and private beach. The condo is the epitome of true indoor/outdoor living, designed to seamlessly connect with its oceanfront setting. This magnificent turn-key 4-bed, 4.5-bath unit, spanning 5,112 sq. ft. including the balcony, offers a custom interior with beautiful finishes. Aqualina is home to only 27 exclusive three and four bedroom residences offering full time security, tennis court, fitness center, concierge, private beach, and infinity pool. Owners also have access to a private boat club....read more on our website.