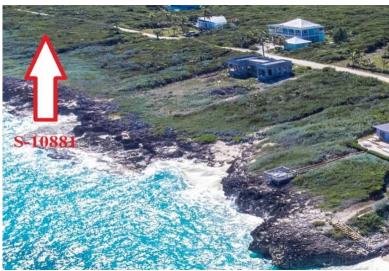

## Lots/Acreage in Bahama Sound

Lots/Acreage in Exuma & Exuma Cays

Lot S-10881, Ocean Addition east, is a 2/3 acre lot with dimensions of 100" X 270'. Elevation of 35' sloping down to the ocean. Located 3 miles from the airport and 2 miles along the shoreline to The Emerald Bay Golf Course and Marina. And 3 miles to the newly planned ultra luxury resort AGIA....read more on our website.