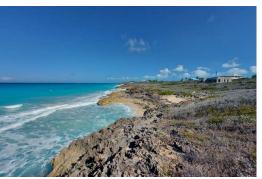

## Lots/Acreage in Bahama Sound

Lots/Acreage in Exuma & Exuma Cays

Lot S-10881, Ocean Addition east, is a 2/3 acre lot with dimensions of 100" X 270'. Elevation of 35' sloping down to the ocean. Located 3 miles from the airport and 2 miles along the shoreline to The Emerald Bay Golf Course and Marina. And 3 miles to the newly planned ultra luxury resort AGIA....read more on our website.