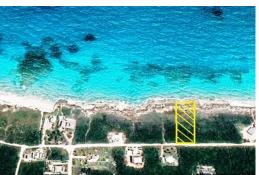

## Lots/Acreage in Bahama Sound

Lots/Acreage in Exuma & Exuma Cays

Lot S-10881, Ocean Addition east, is a 2/3 acre lot with dimensions of 100" X 270'. Elevation of 35' sloping down to the ocean. Located 3 miles from the airport and 2 miles along the shoreline to The Emerald Bay Golf Course and Marina. And 3 miles to the newly planned ultra luxury resort AGIA....read more on our website.