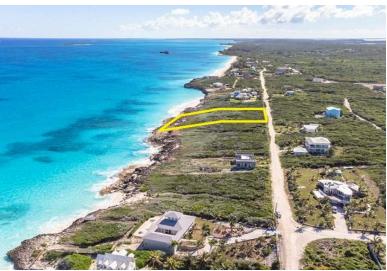

## Lots/Acreage in Bahama Sound

Lots/Acreage in Exuma & Exuma Cays

Lot S-10881, Ocean Addition east, is a 2/3 acre lot with dimensions of 100" X 270'. Elevation of 35' sloping down to the ocean. Located 3 miles from the airport and 2 miles along the shoreline to The Emerald Bay Golf Course and Marina. And 3 miles to the newly planned ultra luxury resort AGIA....read more on our website.