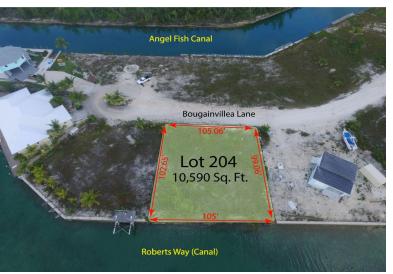

## LOT 204 LEISURE LEE, Leisure Lee, Abaco

Canal front Lot # 204 is a prime single-family parcel presenting a generous 105' of deep-water...

Canal front Lot # 204 is a prime single-family parcel presenting a generous 105' of deep-water canal frontage on the main canal within Leisure Lee Waterways, situated part way between the commercial center of Marsh Harbour & Treasure Cay. This level and cleared parcel features 100 †of road frontage on a generous 10,590 square feet residential parcel on a quiet cul-de-sac. Underground utilities are in place within Leisure Lee, with electricity, water, telephone, high speed DSL internet and trash collection available at the property road boundary line. Roadways within the Leisure Lee community are well maintained, and verges landscaped with tropical shade trees. Two pristine white sandy beaches of Leisure Lee are just a short walking distance away. The Leisure Lee canal waterways, havin...read more on our website.

Bedrooms: 0 Bathrooms: 0 Lot Size: 10590 LOT 204 LEISURE LEE, Leisure Subdivision: Leisure Lee Features: Adult Oriented. Canal Front. Central location, Cul-de-sac, Easy Access, Golf Course Nearby, Level Lot, No Thru Road, None, Pets Allowed, Phone to Lot, Quiet Area, Road -Gravel, Underground Services