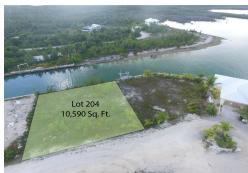

## LOT 204 LEISURE LEE, Leisure Lee, Abaco

Canal front Lot # 204 is a prime single-family parcel presenting a generous 105' of deep-water...

Canal front Lot # 204 is a prime single-family parcel presenting a generous 105' of deep-water canal frontage on the main canal within Leisure Lee Waterways, situated part way between the commercial center of Marsh Harbour & Treasure Cay. This level and cleared parcel features 100 †of road frontage on a generous 10,590 square feet residential parcel on a quiet cul-de-sac. Underground utilities are in place within Leisure Lee, with electricity, water, telephone, high speed DSL internet and trash collection available at the property road boundary line. Roadways within the Leisure Lee community are well maintained, and verges landscaped with tropical shade trees. Two pristine white sandy beaches of Leisure Lee are just a short walking distance away. The Leisure Lee canal waterways, havin...read more on our website.