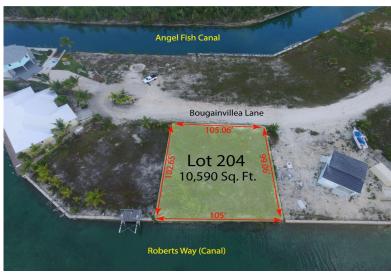

## LOT 204 LEISURE LEE, Leisure Lee, Abaco

Canal front Lot # 204 is a prime single-family parcel presenting a generous 105' of deep-water...

Canal front Lot # 204 is a prime single-family parcel presenting a generous 105' of deep-water canal frontage on the main canal within Leisure Lee Waterways, situated part way between the commercial center of Marsh Harbour & Treasure Cay. This level and cleared parcel features 100 †of road frontage on a generous 10,590 square feet residential parcel on a quiet cul-de-sac. Underground utilities are in place within Leisure Lee, with electricity, water, telephone, high speed DSL internet and trash collection available at the property road boundary line. Roadways within the Leisure Lee community are well maintained, and verges landscaped with tropical shade trees. Two pristine white sandy beaches of Leisure Lee are just a short walking distance away. The Leisure Lee canal waterways, havin...read more on our website.

Bedrooms: 0 Bathrooms: 0 Lot Size: 10590 LOT 204 LEISURE LEE, Leisure Subdivision: Leisure Lee Features: Adult Oriented. Canal Front. Central location, Cul-de-sac, Easy Access, Golf Course Nearby, Level Lot, No Thru Road, None, Pets Allowed, Phone to Lot, Quiet Area, Road -Gravel, Underground Services