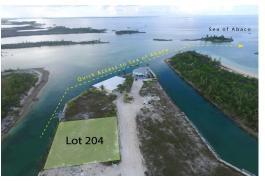

## LOT 204 LEISURE LEE, Leisure Lee, Abaco

Canal front Lot # 204 is a prime single-family parcel presenting a generous 105' of deep-water...

Canal front Lot # 204 is a prime single-family parcel presenting a generous 105' of deep-water canal frontage on the main canal within Leisure Lee Waterways, situated part way between the commercial center of Marsh Harbour & Treasure Cay. This level and cleared parcel features 100 †of road frontage on a generous 10,590 square feet residential parcel on a quiet cul-de-sac. Underground utilities are in place within Leisure Lee, with electricity, water, telephone, high speed DSL internet and trash collection available at the property road boundary line. Roadways within the Leisure Lee community are well maintained, and verges landscaped with tropical shade trees. Two pristine white sandy beaches of Leisure Lee are just a short walking distance away. The Leisure Lee canal waterways, havin...read more on our website.