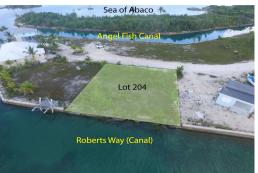

## LOT 204 LEISURE LEE, Leisure Lee, Abaco

Canal front Lot # 204 is a prime single-family parcel presenting a generous 105' of deep-water...

Canal front Lot # 204 is a prime single-family parcel presenting a generous 105' of deep-water canal frontage on the main canal within Leisure Lee Waterways, situated part way between the commercial center of Marsh Harbour & Treasure Cay. This level and cleared parcel features 100 †of road frontage on a generous 10,590 square feet residential parcel on a quiet cul-de-sac. Underground utilities are in place within Leisure Lee, with electricity, water, telephone, high speed DSL internet and trash collection available at the property road boundary line. Roadways within the Leisure Lee community are well maintained, and verges landscaped with tropical shade trees. Two pristine white sandy beaches of Leisure Lee are just a short walking distance away. The Leisure Lee canal waterways, havin...read more on our website.