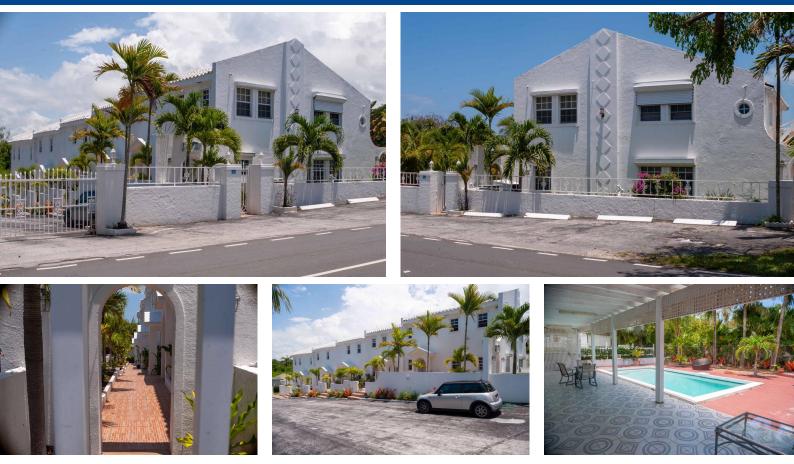

## Full Duplex in New Providence/Paradise Island

A rare opportunity to own a five-plex situated in the affluent part of Western New Providence on West Bay Street close to Old Fort Bay. This Gated complex situated on a 18,285 Sq. Ft. lot has two parking spots for each unit on the interior of the complex and an additional area for five guest parking spaces on the exterior of the compound in front. There is a common area with a pool deck, swimming pool at the rear of the property. These townhouses have had great rental history and each unit is unique in size and design, they average 1,500 sq. Ft with the largest unit at 1,940 square feet. Each townhouse has ductless air conditioning units, has an open floor concept and are reminiscent of Greek villas in style. Definitely a must see if you are looking for a great investment in a wonderful lo...read more on our website.

Bedrooms: 10 Bathrooms: 10 Lot Size: 18285 Living Area: 18285 Subdivision: West Bay Street Features: Garden Area, Swimming Pool

James Sarles Phone: (242) 351-9081 info@sarlesrealty.com