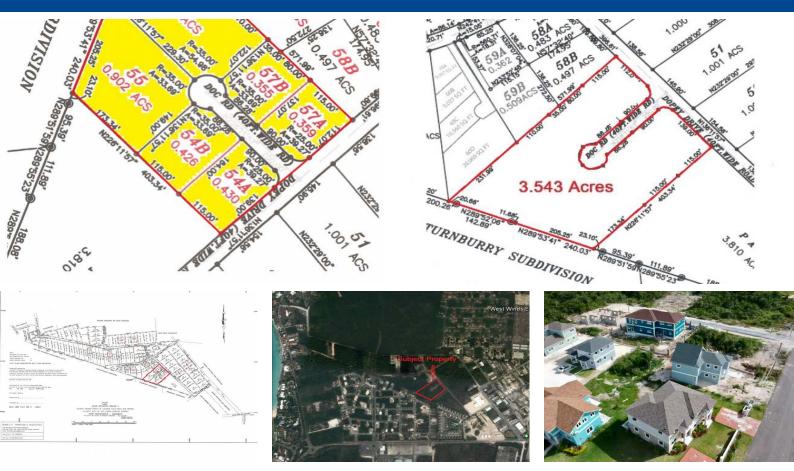

## Lots/Acreage in Love Beach

Lots/Acreage in New Providence/Paradise Island

Multi Family Lots 54A,54B,55,56,57A &57B is Located at Love Estates, which is between Charlotteville and West Wind, Love Estates offers single family, multi family, and commercial lots at the best price in Western New Providence! Love Estates is only minutes away from Lynden Pindling International Airport, (Not in Flight Path), Old Fort Bay Shopping Center, restaurants and beaches. You don't have to drive very far to get what you need! Lots are between a quarter acre to a little over 1 acre and come with infrastructure. The main entrance is off of West Bay Street before Old Fort Bay round about, with an optional entrance off Windsor Field Road (Know as JFK or Airport Rd) for your convenience. Don't miss out on the best deal on vacant land in Western New Providence....read more on our website.