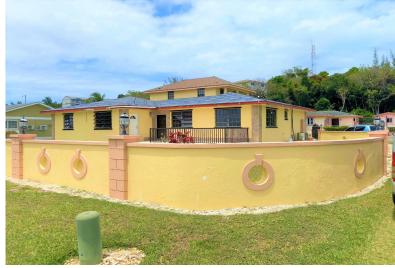

## Single Family Home in Monastery Park

Single Family Home in New Providence/Paradise Island

This charming 5 bedroom 5 bathroom estate located in Monastery Park is something that one can only dream of. 140 Killdeer Dr comes equipped with a main home and units, so little to no space is never an option. This home boasts a well manicured lawn, garden area, secured space, open floor plan, central a/c and gas appliances. Ready to make a move? Arrange to view today!...read more on our website.

Bedrooms: 5
Bathrooms: 5
Lot Size: 8215
Living Area: 2236
Subdivision: Monastery

Park

Features: Wheelchair Access, Garden Area,

Furnished

James Sarles Phone: (242) 351-9081 info@sarlesrealty.com

\$800,000 ID# 46258 View Online www.sarlesrealty.com