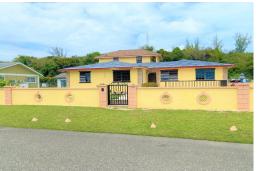

## Single Family Home in Monastery Park

Single Family Home in New Providence/Paradise Island

This charming 5 bedroom 5 bathroom estate located in Monastery Park is something that one can only dream of. 140 Killdeer Dr comes equipped with a main home and units, so little to no space is never an option. This home boasts a well manicured lawn, garden area, secured space, open floor plan, central a/c and gas appliances. Ready to make a move? Arrange to view today!...read more on our website.

Bedrooms: 5
Bathrooms: 5
Lot Size: 8215
Living Area: 2236
Subdivision: Monastery

Park

Features: Wheelchair Access, Garden Area,

Furnished

James Sarles Phone: (242) 351-9081 info@sarlesrealty.com

\$800,000 ID# 46258 View Online www.sarlesrealty.com