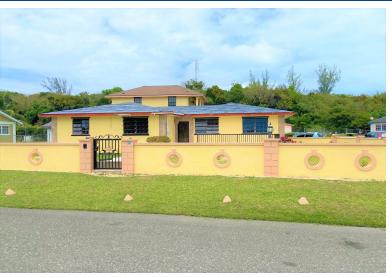

## Single Family Home in Monastery Park

Single Family Home in New Providence/Paradise Island

This charming 5 bedroom 5 bathroom estate located in Monastery Park is something that one can only dream of. 140 Killdeer Dr comes equipped with a main home and units, so little to no space is never an option. This home boasts a well manicured lawn, garden area, secured space, open floor plan, central a/c and gas appliances. Ready to make a move? Arrange to view today!...read more on our website.

Bedrooms: 5
Bathrooms: 5
Lot Size: 8215
Living Area: 2236
Subdivision: Monastery

Park

Features: Wheelchair Access, Garden Area,

Furnished

James Sarles Phone: (242) 351-9081 info@sarlesrealty.com

\$800,000 ID# 46258 View Online www.sarlesrealty.com