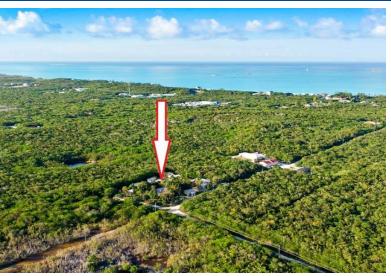

## Apartment Complex in Hooper's Bay

**Apartment Complex in Exuma & Exuma Cays** 

Tropical Gardens is a rental complex in the Hoopers Bay area. Located 3/4 mile from the Queens Highway it is presently rented out month to month. The property comprises the owner's two story 3 bed, 2 bath house and office. Also on the property are three 1 bed, 1 bath cottages and a 2 bed, 2 bath single story house. Also several out buildings including a laundry room. The property is landscaped with mature trees and shrubs including several fruit trees. The caretaker lives on site. Tropical Gardens comprises 4 lots each 120 feet on the road by 222 feet deep. Excellent rental income producing property.... read more on our website.