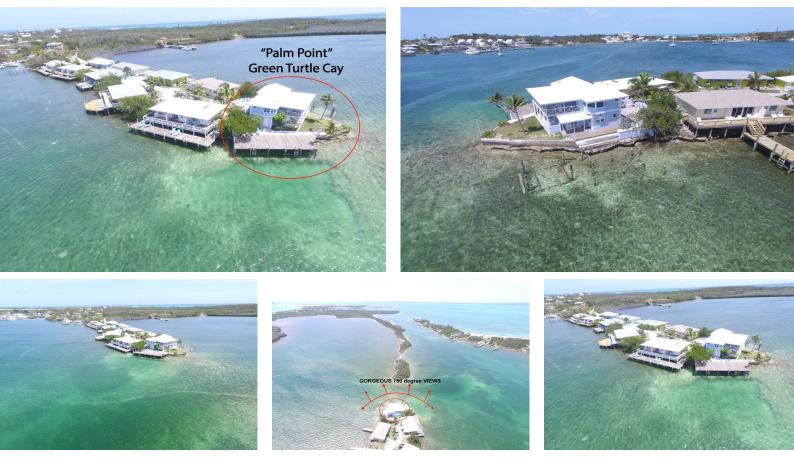

## Single Family Home in Abaco

This 280 degree view waterfront wrapped point with prime dockage, boast a 1,400 sq. ft. concrete 2 story residence, Palm Point which tops the list as one of the most sought out properties in White Sound, Green Turtle Cay, Abaco, Bahamas. This irreplaceable multi-suite income producing residence not only generates a healthy return, catering to a variety of guests who can rent any or all of suites of their choosing but offers unparalleled 280 degree plus views of White Sound Harbour and Inner White Sound, taking your breath away from almost every angle. Starting with the upstairs multi-view decking and screened in porch, to the gorgeous views from the harbourside deep water dock which can easily accommodate up to a  $60\hat{a} \in \mathbb{T}$  vessel with the option of installing mooring buoys for better anchorage...read more on our website.