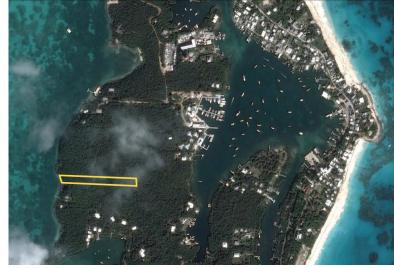

## Lots/Acreage in Elbow Cay

Lots/Acreage in Abaco

This virgin treed tranquil Estate located North of the Iconic Candy Stripped Elbow Reef Lighthouse has been owned by one of the original Hope Town families since about 1812. The Estate consists of 44,693 sq ft (1.026 areas ) The elevation above sea lever is approximately 40ft providing a commanding view of the surrounding Cays and the Lighthouse. The soil is rich which will nourish an excellent garden and native fruit trees....read more on our website.