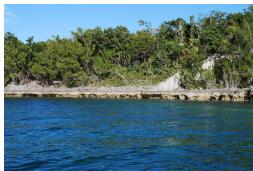

## Lots/Acreage in Elbow Cay

Lots/Acreage in Abaco

This virgin treed tranquil Estate located North of the Iconic Candy Stripped Elbow Reef Lighthouse has been owned by one of the original Hope Town families since about 1812. The Estate consists of 44,693 sq ft (1.026 areas ) The elevation above sea lever is approximately 40ft providing a commanding view of the surrounding Cays and the Lighthouse. The soil is rich which will nourish an excellent garden and native fruit trees....read more on our website.