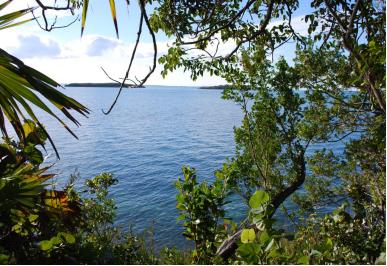

## Lots/Acreage in Elbow Cay

Lots/Acreage in Abaco

This virgin treed tranquil Estate located North of the Iconic Candy Stripped Elbow Reef Lighthouse has been owned by one of the original Hope Town families since about 1812. The Estate consists of 44,693 sq ft (1.026 areas ) The elevation above sea lever is approximately 40ft providing a commanding view of the surrounding Cays and the Lighthouse. The soil is rich which will nourish an excellent garden and native fruit trees....read more on our website.