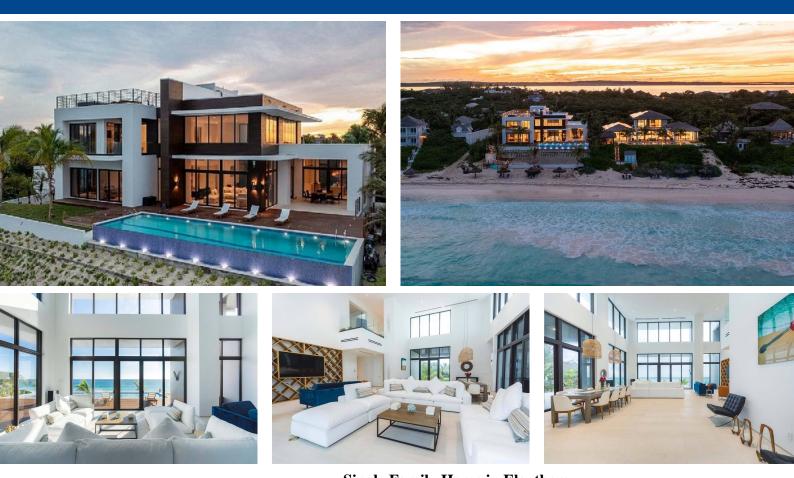

## Single Family Home in Harbour Island

Single Family Home in Eleuthera

This luxurious oceanfront home is a modern masterpiece located on the famous Pink Sand Beach in Harbour Island, Bahamas. Harbour Island is consistently ranked as one of the top islands in the Caribbean and is home to billionaire entrepreneurs and high-profile celebrities. La Palmeraie 2 is located on a 20 feet dune with a 110 feet ocean frontage of the most beautiful beach of the world. It is truly a masterpiece, built to the highest standards and is one of a kind. It is hurricane compliant to Floridian building code. This magnificent home boasts 11,736 square feet of pure elegance encompassing 9 bedrooms, 9.5 bathrooms. Complete with a gorgeous 23 feet vaulted ceiling, a 55 foot heated infinity edge pool facing the Ocean, a 2,100 sf rooftop deck with an eight person Jacuzzi and outdoor ki...read more on our website.

Bedrooms: 9 Bathrooms: 9 Lot Size: 16634 Living Area: 11736 Subdivision: Harbour Island Features: Security System, Garden Area, Swimming Pool, Kitchen Built-in(s), Main Level Entry, Water Softener, Hot Tub, Water Purifier, Sprinkler System, Impact Shutters, Stand-by Generator