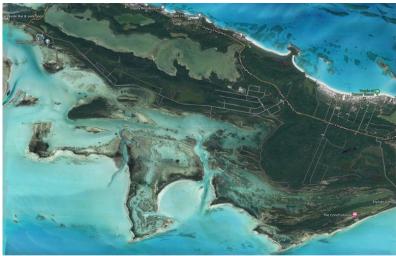

## Lots/Acreage in Little Exuma

CLOSE UP OF SUBDIVISION WITH VIEW OF CARIBBEAN SEA, CREEK & ATLANTIC OCEAN

LEEWARD SIDE OF THE ISLAND WITH BEAUTIFUL BEACHES AND LOTS OF PROTECTION

Lots/Acreage in Exuma & Exuma Cays

Little Exuma is a place of natural unspoiled beauty and serenity, it is easily accessible via the queen's Highway! The road is paved and there is access to electricity. It is located on the leeward side of the island. The two-elevated hill side lots are 25 to 30 ft. above sea level! Can you imagine the view you will have? This single family lot is approximately a 40-minute drive from the Moss Town Airport which accommodates both local and foreign airlines, through the township of George Town, and is easily accessible via the Queen's Highway. Perfect to build your dream home, and just a short 7-minute drive from world famous Tropic of Cancer Beach....read more on our website.