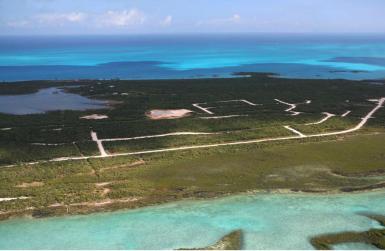

## Lots/Acreage in Little Exuma

CLOSE UP OF SUBDIVISION WITH VIEW OF CARIBBEAN SEA, CREEK & ATLANTIC OCEAN

LEEWARD SIDE OF THE ISLAND WITH BEAUTIFUL BEACHES AND LOTS OF PROTECTION

Lots/Acreage in Exuma & Exuma Cays

Little Exuma is a place of natural unspoiled beauty and serenity, it is easily accessible via the queen's Highway! The road is paved and there is access to electricity. It is located on the leeward side of the island. The two-elevated hill side lots are 25 to 30 ft. above sea level! Can you imagine the view you will have? This single family lot is approximately a 40-minute drive from the Moss Town Airport which accommodates both local and foreign airlines, through the township of George Town, and is easily accessible via the Queen's Highway. Perfect to build your dream home, and just a short 7-minute drive from world famous Tropic of Cancer Beach....read more on our website.