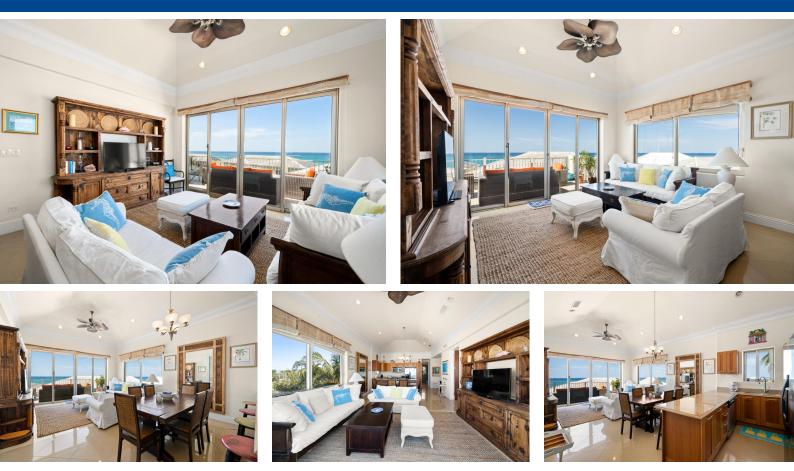

## **Condo in New Providence/Paradise Island**

Situated in the heart of Love Beach, this transitional 3 bed, 2 bath penthouse is perfectly located within the gated community of Columbus Cove on the coveted Western end of New Providence. Nestled in the quiet eastern corner of the property the unit boasts uninterrupted elevated ocean views with spacious balconies. Featuring 1725 sq ft of combined indoor/outdoor space, it is available fully furnished equipped with stainless steel appliances, wooden cabinetry, granite countertops, central AC and a washer/dryer. The open plan design is the ideal place to enjoy comfortable island living! This unit comes with allocated parking spaces, 24 hour security, access to two swimming pools, a gym and is footsteps away from one of the best beaches on the island....read more on our website.

Bedrooms: 3 Bathrooms: 2 Lot Size: 0 Living Area: 1725 Subdivision: Love Beach Features: Swimming Pool, 24 Hour Security, Hurricane Windows

James Sarles Phone: (242) 351-9081 info@sarlesrealty.com