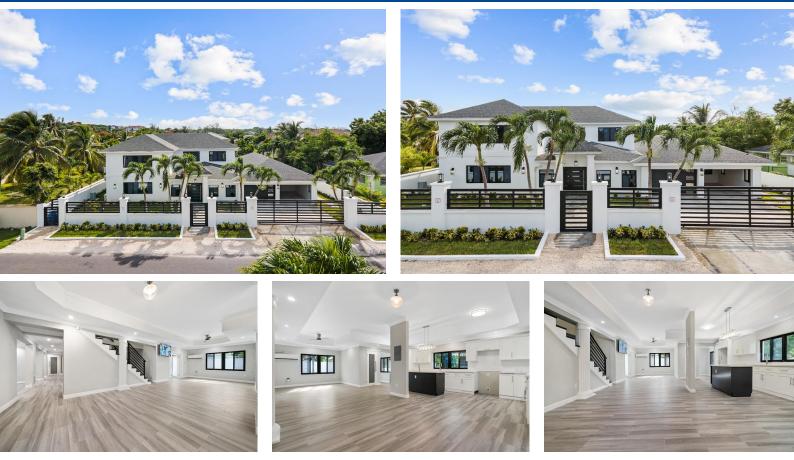

## Single Family Home in New Providence/Paradise Island

Boasting nearly 4,400 square feet of carefully considered space, this expertly remodeled home is an exercise in smart sophistication. Newly refreshed in 2021, the contemporary home features all new windows and doors, bathrooms, floor tiles, a grand gourmet kitchen and more, with no expense spared in an impressive and comprehensive renovation. Newly equipped with the latest smart home technology, the lights, the TV and even the air conditioning are operable with a voice command to Alexa, or by the push of a button on your smartphone. Outside, all of the landscaping is brand new, with an array of aesthetically pleasing tropical plants added along with a pergola with pendant lights and enough space to install a pool. The two-car garage has automated sectional doors and tinted windows, while t...read more on our website.

Bedrooms: 5 Bathrooms: 4 Lot Size: 8000 Living Area: 4400 Subdivision: Eastern Road Features: Security System, Kitchen Built-in(s), Main Level Entry, Sprinkler System, Fully Walled, Impact Windows, Cable, Unfurnished