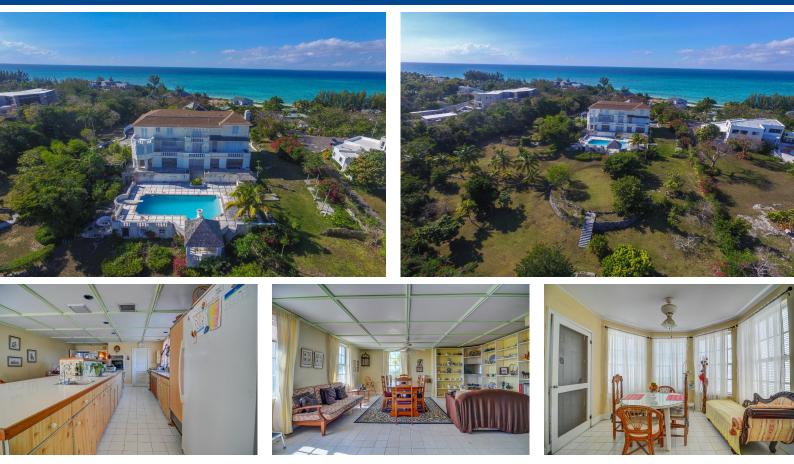

## Single Family Home in Love Beach

## Single Family Home in New Providence/Paradise Island

This majestic three-storied home designed by world-renowned architect Henry Melich sits on 1.61 acres of hilltop land overlooking the beautiful Atlantic Ocean. Built in a classic Mediterranean style, "Lothlorien" features 8 bedrooms, 75 bathrooms, a built-in wine cellar, Brazilian Cherry wood floors, marble countertops and brick-tiled balconies. Perfect for entertaining in all seasons with an outdoor built-in brick grill, bar and expansive pool deck overlooking terraced gardens with native stone retaining walls and mature, fruit-bearing trees. Major TLC is needed to restore to its former grandeur or completely renovate and modernize as desired....read more on our website.

Bedrooms: 8 Bathrooms: 7 Lot Size: 70132 Living Area: 70132 Subdivision: Love Beach Features: Swimming Pool, Furnished

James Sarles Phone: (242) 351-9081 info@sarlesrealty.com