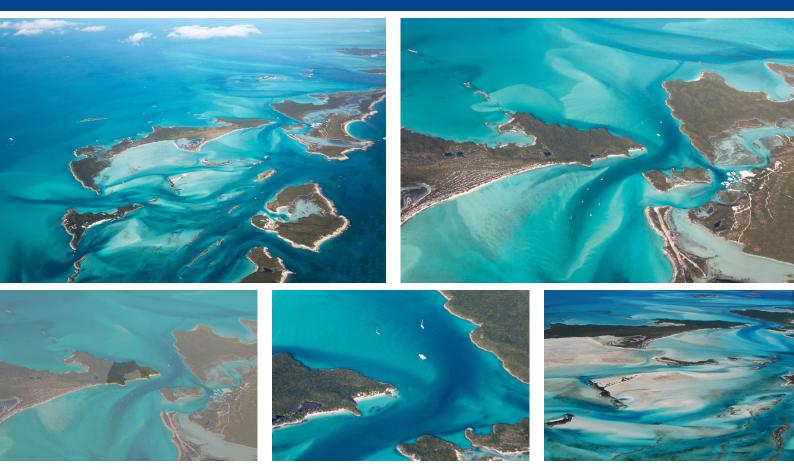

## Lots/Acreage in Pipe Creek

Lots/Acreage in Exuma & Exuma Cays

Pipe Cay, an exquisite private island, is situated in the most beautiful and popular area of the legendary Exuma island chain. This listing consists of 4 parcels totaling almost 22 acres at the northern end of the Cay. This unique freehold property boasts two incredible white sandy beaches and is seconds away from the gorgeous sandbar near Little Pipe Cay. The north end of the island is located a quarter mile south of Compass Cay Marina and the famous people-friendly sharks. Thirty feet of elevation provides incredible views of the surrounding environment and pristine Bahamian waters as far as the eye can see. Located 8 miles to the South is Staniel Cay featuring a multitude of attractions, including the amazing underwater cave known as Thunderball Grotto and the famous swimming pigs at Bi...read more on our website.