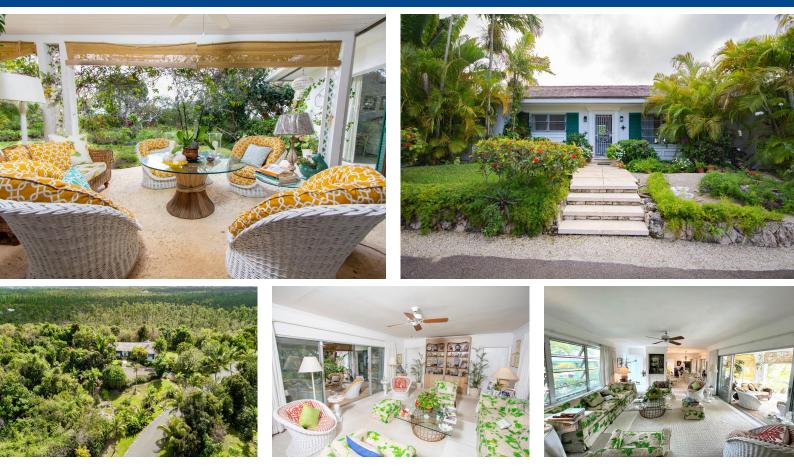

## Single Family Home in New Providence/Paradise Island

With lush garden views from both the front and back,  $\hat{a}\in \mathbb{C}$ The Perch $\hat{a}\in \mathbb{C}$  is on an elevated lot at the entrance to Christie Terrace in Lyford Cay. With little to no traffic this is a very quiet and tranquil location. The house itself is  $\hat{a}\in \mathbb{C}$ Perched $\hat{a}\in \mathbb{T}^{M}$  on 0.62-acres with tropical flowers and trees. This charming 1,601 square foot ridgetop home features four bedrooms, two bathrooms and a half bathroom for a housekeeper. The interior is bright and airy with the living space facing south to north allowing for a lovely cross breeze. As one enters the home there is a small vestibule before one enters the main living space. There is a living room and dining area which both featuring glass sliding doors that allow for lots of natural light and opens onto a large patio with the garden beyond. Off the din...read more on our website.

Bedrooms: 4 Bathrooms: 2 Lot Size: 27007 Living Area: 1601 Subdivision: Lyford Cay Features: Garden Area, Kitchen Built-in(s), 24 Hour Security

James Sarles Phone: (242) 351-9081 info@sarlesrealty.com