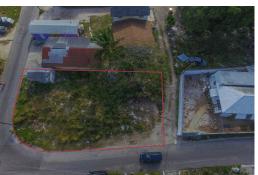

## Lots/Acreage in Chippingham

Lots/Acreage in New Providence/Paradise Island

Residential Lot For Lease - Multi-Family lot located through Tyler St. & Quarry Mission Rd. in Greater Chippingham. This corner lot is centrally located with close proximity to Downtown, Fish Fry, restaurants, schools, churches, and bus stops. This is a great opportunity for someone looking to build income propducing units....read more on our website.