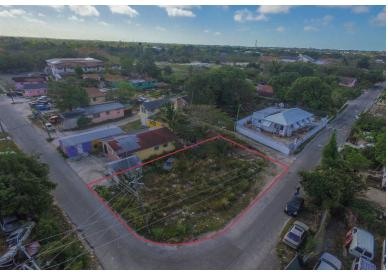

## Lots/Acreage in Chippingham

Lots/Acreage in New Providence/Paradise Island

Residential Lot For Lease - Multi-Family lot located through Tyler St. & Quarry Mission Rd. in Greater Chippingham. This corner lot is centrally located with close proximity to Downtown, Fish Fry, restaurants, schools, churches, and bus stops. This is a great opportunity for someone looking to build income propducing units....read more on our website.