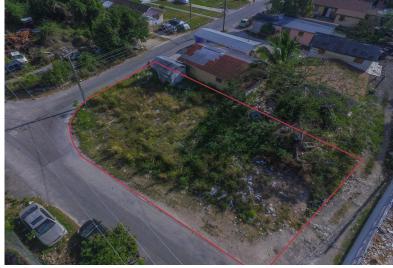

## Lots/Acreage in Chippingham

Lots/Acreage in New Providence/Paradise Island

Residential Lot For Lease - Multi-Family lot located through Tyler St. & Quarry Mission Rd. in Greater Chippingham. This corner lot is centrally located with close proximity to Downtown, Fish Fry, restaurants, schools, churches, and bus stops. This is a great opportunity for someone looking to build income propducing units....read more on our website.