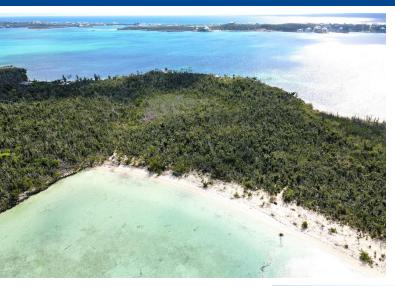

## Lots/Acreage in Lubbers Quarters

Lots/Acreage in Abaco

"Moonrise at Lubbers Quarters is a choice sea to sea 2.5 acre environmentally idyllic slice of nature with pristine tropical turquoise waters, lush interior, and private beach. It is the perfect spot to fulfill the dream of living amongst tropical nature for ocean and beach lovers. This is an ideal opportunity to build your dream island style home powered by solar electricity with rainwater collection providing your fresh water source. Alternatively, BPL electric is available nearby. A private beach is the jewel in the crown with powdery soft sand on a shallow long beach capturing the amazing sunsets. The harmony of nature plus nurture creates the environment to embrace a freedom and appreciation of the tropical life. Just a few minutes by boat to nearby Hope Town or Marsh Harbour, Abaco...read more on our website.