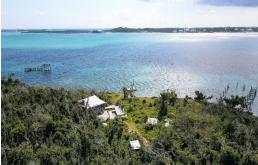

## Lots/Acreage in Lubbers Quarters

Lots/Acreage in Abaco

"Moonrise at Lubbers Quarters is a choice sea to sea 2.5 acre environmentally idyllic slice of nature with pristine tropical turquoise waters, lush interior, and private beach. It is the perfect spot to fulfill the dream of living amongst tropical nature for ocean and beach lovers. This is an ideal opportunity to build your dream island style home powered by solar electricity with rainwater collection providing your fresh water source. Alternatively, BPL electric is available nearby. A private beach is the jewel in the crown with powdery soft sand on a shallow long beach capturing the amazing sunsets. The harmony of nature plus nurture creates the environment to embrace a freedom and appreciation of the tropical life. Just a few minutes by boat to nearby Hope Town or Marsh Harbour, Abaco...read more on our website.