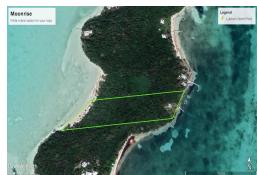

## Lots/Acreage in Lubbers Quarters

Lots/Acreage in Abaco

"Moonrise at Lubbers Quarters is a choice sea to sea 2.5 acre environmentally idyllic slice of nature with pristine tropical turquoise waters, lush interior, and private beach. It is the perfect spot to fulfill the dream of living amongst tropical nature for ocean and beach lovers. This is an ideal opportunity to build your dream island style home powered by solar electricity with rainwater collection providing your fresh water source. Alternatively, BPL electric is available nearby. A private beach is the jewel in the crown with powdery soft sand on a shallow long beach capturing the amazing sunsets. The harmony of nature plus nurture creates the environment to embrace a freedom and appreciation of the tropical life. Just a few minutes by boat to nearby Hope Town or Marsh Harbour, Abaco...read more on our website.