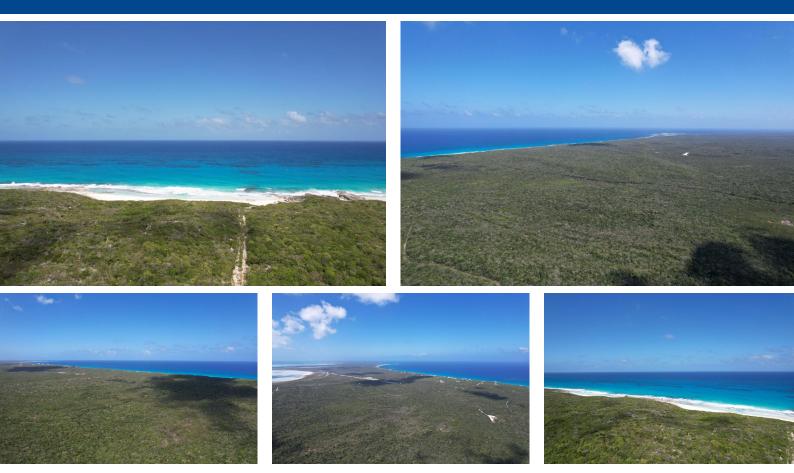

## Lots/Acreage in Long Island

511.425 Acres perfect for a residential development, hotel or ecotourism development. Stella Maris is located near the famous Dean's Blue Hole (one of the deepest blue holes in Long Island). Sales on Long Island for residences has increased immensely as people from Europe, Asia and North America search for homes on the island. This one of a kind acreage is perfect for bridging the gap shortages of homes on the island. Additionally there is enough acreage to add a marina, restaurants, tennis courts and golf course....read more on our website.

Bedrooms: 0 Bathrooms: 0 Lot Size: 22277673 Living Area: 22277673 Subdivision: Stella Maris Features: None

James Sarles Phone: (242) 351-9081 info@sarlesrealty.com