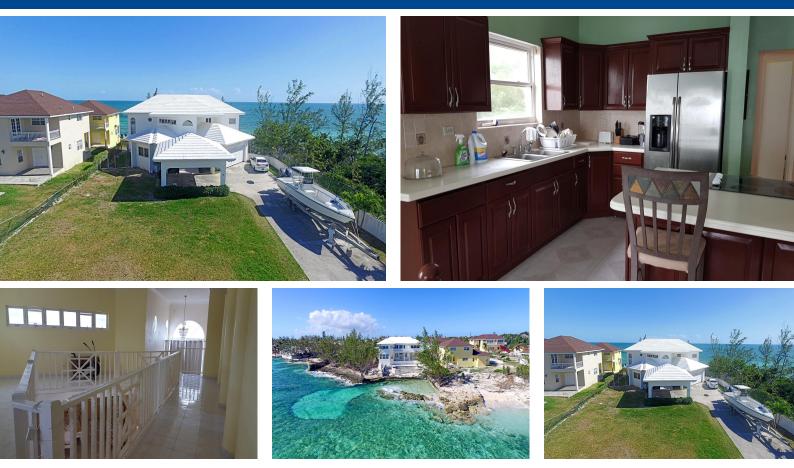

## Single Family Home in New Providence/Paradise Island

This Beautiful 4,500 sq. ft. oceanfront home features 5-bedrooms, 4.5 baths with its perfect location direct on the oceanfront on the Eastern Road. This family Estate sits on 20,500 sq. ft. and is perfect for raising family or a vacation home. It features an open living area with high ceilings and a spacious kitchen. All rooms in the house are oversized and face the northern side with beautiful breathtaking ocean views. This two story home has a large swimming pool which is situated right on the ocean front and has docking facility for a small boat or jet skis. This house just was renovated and is ready for a new owner to live work and play or just rent it as a vacation home and make some income while you not on the island. Don't miss out on this great opportunity to own beautiful Oceanfro...read more on our website.

Bedrooms: 4 Bathrooms: 4 Lot Size: 20500 Living Area: 4400 Subdivision: Winton Features: Swimming Pool, Kitchen Built-in(s), Main Level Entry, Fully Fenced, Dock

James Sarles Phone: (242) 351-9081 info@sarlesrealty.com