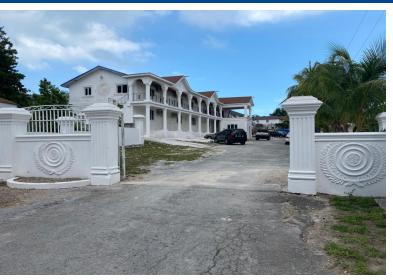

## Apartment Complex in Fox Hill

**Apartment Complex in New Providence/Paradise Island** 

Luxurious, Captivating & Impeccable Apartments immediately south of Anne's School on the same side of Fox Hill Rd. It has breath-taking views! This one-bed one-bath unit is spacious with ductless A/C units. There is a refrigerator and a stove. It only seconds away form many beaches. It is next to Saint Anne's school, many churches, schools, restaurants, gas stations, parks, fast food and much more. Call us right now!...read more on our website.