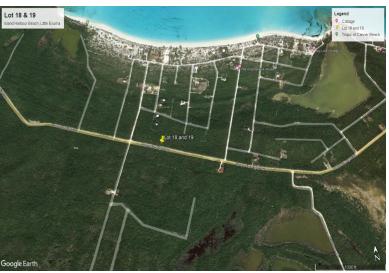

## Lots/Acreage in Island Harbour Beach

Lots/Acreage in Exuma & Exuma Cays

Two contiguous lots on the main public highway in Little Exuma. With nearly 200 feet of street frontage these lots are ideal for commercial or residential development. Little Exuma is one of the best kept secrets of the Bahamas and the Property is seconds away from the world famous Tropic of Cancer Beach. Little Exuma is a short drive to George Town where shops, restaurants and grocery stores are in abundance. Excellent piece for your Peace of Paradise....read more on our website.