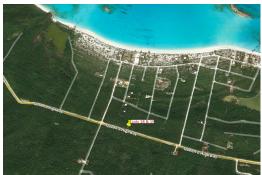

## Lots/Acreage in Island Harbour Beach

Lots/Acreage in Exuma & Exuma Cays

Two contiguous lots on the main public highway in Little Exuma. With nearly 200 feet of street frontage these lots are ideal for commercial or residential development. Little Exuma is one of the best kept secrets of the Bahamas and the Property is seconds away from the world famous Tropic of Cancer Beach. Little Exuma is a short drive to George Town where shops, restaurants and grocery stores are in abundance. Excellent piece for your Peace of Paradise....read more on our website.