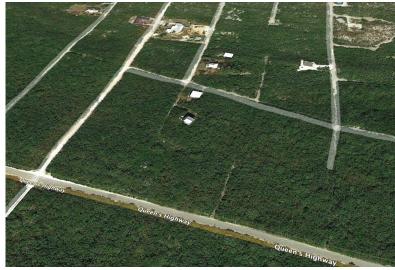

## Lots/Acreage in Island Harbour Beach

Lots/Acreage in Exuma & Exuma Cays

Two contiguous lots on the main public highway in Little Exuma. With nearly 200 feet of street frontage these lots are ideal for commercial or residential development. Little Exuma is one of the best kept secrets of the Bahamas and the Property is seconds away from the world famous Tropic of Cancer Beach. Little Exuma is a short drive to George Town where shops, restaurants and grocery stores are in abundance. Excellent piece for your Peace of Paradise....read more on our website.