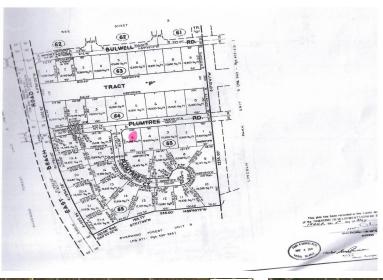

## PLUMTREE ROAD, Sherwood Forest, Grand Bahama/Freep

No flood area with newly constructed homes and utilities in place.; Single Family property in an...

No flood area with newly constructed homes and utilities in place.; Single Family property in an upcoming area very close to the beaches and Port Lucaya Market place convenient for shopping, banking, churches and entertainment. With only \$95.00 service charge yearly and a selling price much lower than comparable properties this is the real deal....read more on our website.

Bedrooms: 0 Bathrooms: 0 Lot Size: 12600

5 PLUMTREE ROAD, Sherwood Subdivision: Sherwood Forest, Grand Bahama/Freeport Phone:

Features: None

\$25.000 ID# M54421 View Online www.sarlesrealty.com