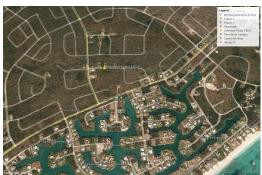

## PLUMTREE ROAD, Sherwood Forest, Grand Bahama/Freep

No flood area with newly constructed homes and utilities in place.; Single Family property in an...

No flood area with newly constructed homes and utilities in place.; Single Family property in an upcoming area very close to the beaches and Port Lucaya Market place convenient for shopping, banking, churches and entertainment. With only \$95.00 service charge yearly and a selling price much lower than comparable properties this is the real deal....read more on our website.

Bedrooms: 0 Bathrooms: 0 Lot Size: 12600

5 PLUMTREE ROAD, Sherwood Subdivision: Sherwood Forest, Grand Bahama/Freeport Phone:

Features: None

\$25.000 ID# M54421 View Online www.sarlesrealty.com