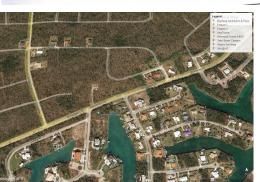

## PLUMTREE ROAD, Sherwood Forest, Grand Bahama/Freep

No flood area with newly constructed homes and utilities in place.; Single Family property in an...

No flood area with newly constructed homes and utilities in place.; Single Family property in an upcoming area very close to the beaches and Port Lucaya Market place convenient for shopping, banking, churches and entertainment. With only \$95.00 service charge yearly and a selling price much lower than comparable properties this is the real deal....read more on our website.

Bedrooms: 0 Bathrooms: 0 Lot Size: 12600

5 PLUMTREE ROAD, Sherwood Subdivision: Sherwood Forest, Grand Bahama/Freeport Phone:

Features: None

\$25.000 ID# M54421 View Online www.sarlesrealty.com