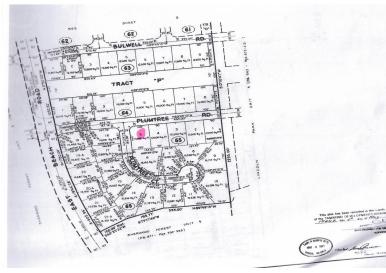

## PLUMTREE ROAD, Sherwood Forest, Grand Bahama/Freep

No flood area with newly constructed homes and utilities in place.; Single Family property in an...

No flood area with newly constructed homes and utilities in place.; Single Family property in an upcoming area very close to the beaches and Port Lucaya Market place convenient for shopping, banking, churches and entertainment. With only \$95.00 service charge yearly and a selling price much lower than comparable properties this is the real deal....read more on our website.

Bedrooms: 0 Bathrooms: 0 Lot Size: 12600

5 PLUMTREE ROAD, Sherwood Subdivision: Sherwood Forest, Grand Bahama/Freeport Phone:

Features: None

\$25.000 ID# M54421 View Online www.sarlesrealty.com