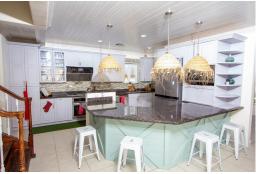

## Condo in West Bay Street

Condo in New Providence/Paradise Island

This unit is 3,308 sq. ft. and located in the vicinity of Love Beach in the exclusive area of West Bay Street. It comprises of 3 bedrooms and 3.5 bathrooms with Jacuzzi tub, balcony, front and rear porch and a one-car garage. The property also has a private yard, patio and pool. West Bay Street is home to fine hotels and restaurants with ocean views. Properties are also near to private schools, shopping plazas, supermarkets and the international airport. A great opportunity. Call us today....read more on our website.