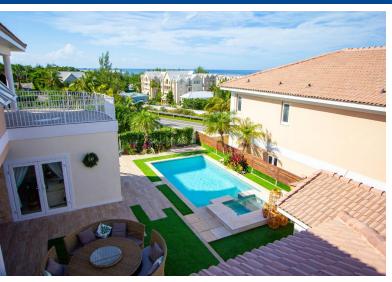

## Condo in West Bay Street

Condo in New Providence/Paradise Island

This unit is 3,308 sq. ft. and located in the vicinity of Love Beach in the exclusive area of West Bay Street. It comprises of 3 bedrooms and 3.5 bathrooms with Jacuzzi tub, balcony, front and rear porch and a one-car garage. The property also has a private yard, patio and pool. West Bay Street is home to fine hotels and restaurants with ocean views. Properties are also near to private schools, shopping plazas, supermarkets and the international airport. A great opportunity. Call us today....read more on our website.