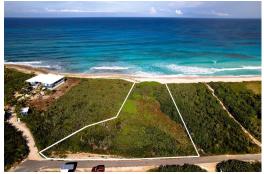

## Lots/Acreage in Guana Cay

Lots/Acreage in Abaco

Located in the fast-growing Dolphin Beach Estates community, this 36,839 square foot beach front lot offers 30 foot elevations and unobstructed Atlantic Ocean views. With 65 feet of pristine beach frontage on one of the most desirable stretches of beach on Great Guana Cay, this lot offers a large building envelope, elevated and set back from the dune, ensuring a good foundation and incredible views. Just 5 minutes from the conveniences of the island settlement, including hardware store, grocery, restaurants, ferry dock, and freight services....read more on our website.