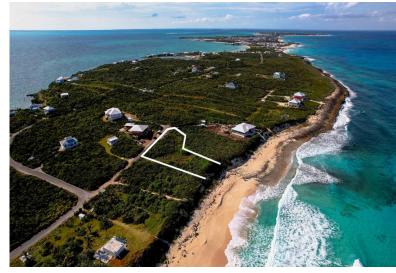

## Lots/Acreage in Guana Cay

Lots/Acreage in Abaco

Located in the fast-growing Dolphin Beach Estates community, this 36,839 square foot beach front lot offers 30 foot elevations and unobstructed Atlantic Ocean views. With 65 feet of pristine beach frontage on one of the most desirable stretches of beach on Great Guana Cay, this lot offers a large building envelope, elevated and set back from the dune, ensuring a good foundation and incredible views. Just 5 minutes from the conveniences of the island settlement, including hardware store, grocery, restaurants, ferry dock, and freight services....read more on our website.