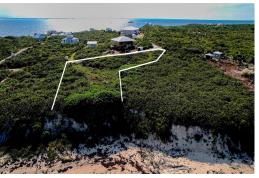

## Lots/Acreage in Guana Cay

Lots/Acreage in Abaco

Located in the fast-growing Dolphin Beach Estates community, this 36,839 square foot beach front lot offers 30 foot elevations and unobstructed Atlantic Ocean views. With 65 feet of pristine beach frontage on one of the most desirable stretches of beach on Great Guana Cay, this lot offers a large building envelope, elevated and set back from the dune, ensuring a good foundation and incredible views. Just 5 minutes from the conveniences of the island settlement, including hardware store, grocery, restaurants, ferry dock, and freight services....read more on our website.