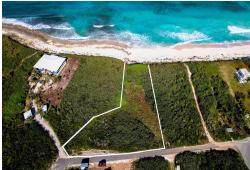

## Lots/Acreage in Guana Cay

Lots/Acreage in Abaco

Located in the fast-growing Dolphin Beach Estates community, this 36,839 square foot beach front lot offers 30 foot elevations and unobstructed Atlantic Ocean views. With 65 feet of pristine beach frontage on one of the most desirable stretches of beach on Great Guana Cay, this lot offers a large building envelope, elevated and set back from the dune, ensuring a good foundation and incredible views. Just 5 minutes from the conveniences of the island settlement, including hardware store, grocery, restaurants, ferry dock, and freight services....read more on our website.