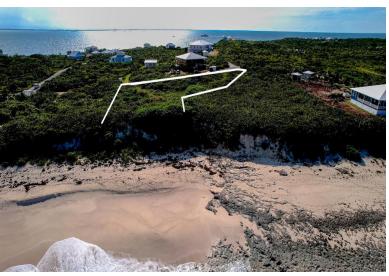

## Lots/Acreage in Guana Cay

Lots/Acreage in Abaco

Located in the fast-growing Dolphin Beach Estates community, this 36,839 square foot beach front lot offers 30 foot elevations and unobstructed Atlantic Ocean views. With 65 feet of pristine beach frontage on one of the most desirable stretches of beach on Great Guana Cay, this lot offers a large building envelope, elevated and set back from the dune, ensuring a good foundation and incredible views. Just 5 minutes from the conveniences of the island settlement, including hardware store, grocery, restaurants, ferry dock, and freight services....read more on our website.